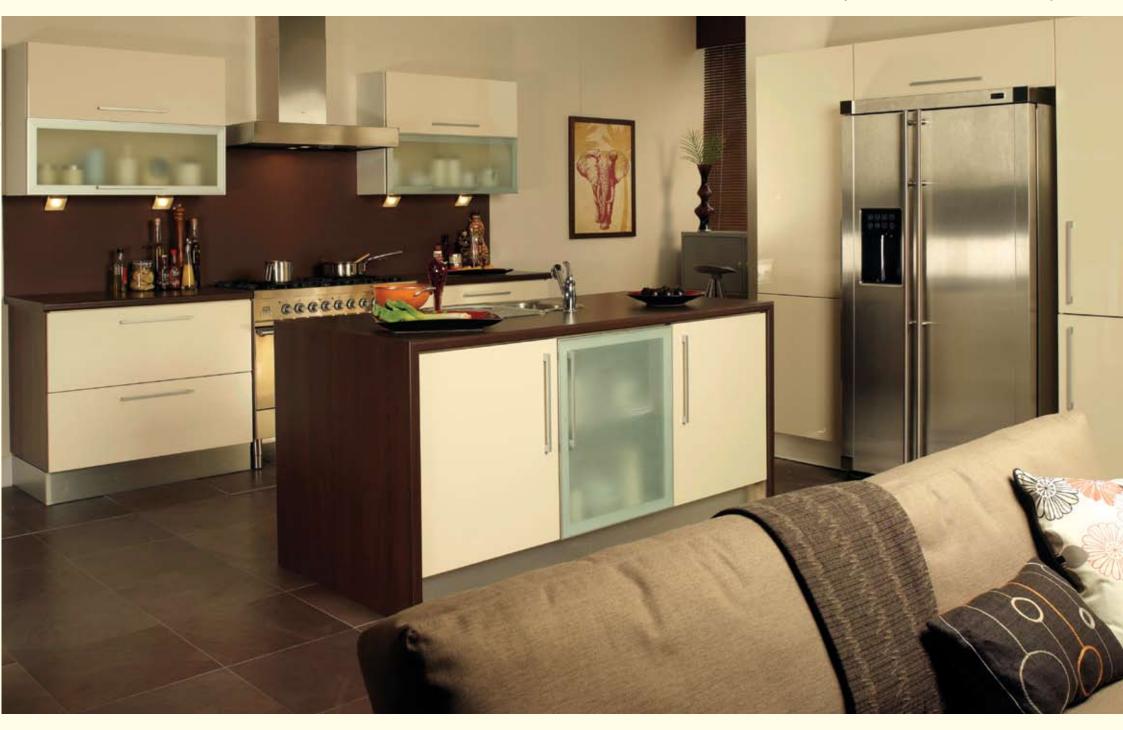

Page 10 The Elegance Collection - Kitchen Creations

Colour: High Gloss Latte/Classic Walnut

Design: Modern Slab

Create your own sensorial landscape with this combination of rich walnut and latte gloss, shown to perfection on simple Slab doors. Satin aluminium door furniture and stainless steel accessories introduce an industrial twist to a space that is functional, yet aesthetically pleasing.