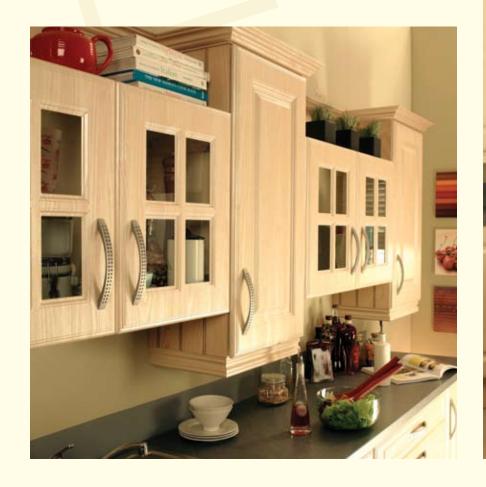

Page 16 The Elegance Collection - Kitchen Creations

Subtle hues of beech enhance the soft lines of these Saponetta doors to perfection. This timeless favourite suits any home, with a look that is stunning yet pure, functional yet pleasing. It offers an ideal balance between that which is openly displayed and that which one wishes to conceal.

Colour: Beech Design: Saponetta

Colour: Natural Walnut Design: Belfast Shaker

A classic look, reinterpreted here with a sympathetic eye on contemporary functionality. Free-standing and fixed units that work equally well within a strikingly modern setting, or a traditional family home.