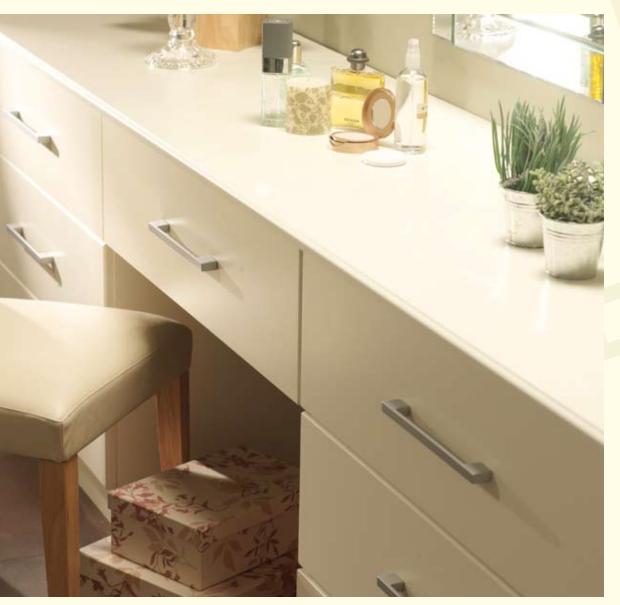

Colour: Celtic Birch
Design: Baltimore

Page 52 The Elegance Collection - Bedroom Makeover

Colour: Smooth Cream

Design: Regent

The uncluttered lines of the Regent door, finished here in Smooth Cream, creates an ambience of harmony and restful wellbeing. Bespoke units complement each other in a manner that balances aesthetics with practicality.