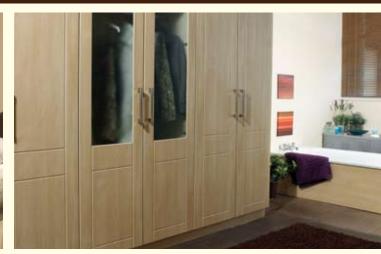

Page 20 The Elegance Collection - Kitchen Creations

The clean, uncluttered lines of the Belfast Plain Shaker door encapsulate simplicity and elegance, a look that is enhanced by the subtle hues of their Canadian Maple finish. From urban home to rural retreat, this is a style that is timeless in its appearance and functionality.

Colour: Canadian Maple
Design: Belfast Plain Shaker

Page 22 The Elegance Collection - Kitchen Creations

Colour: Beech

Design: Belfast Shaker

Light, airy lines, accentuated by a mix of high quality materials and subtle Beech hues, are consciously retained in this classic design. Sleek detailing on the Shaker style doors is perfectly married to subtle highlights. City centre loft or suburban domicile – the choice is yours.