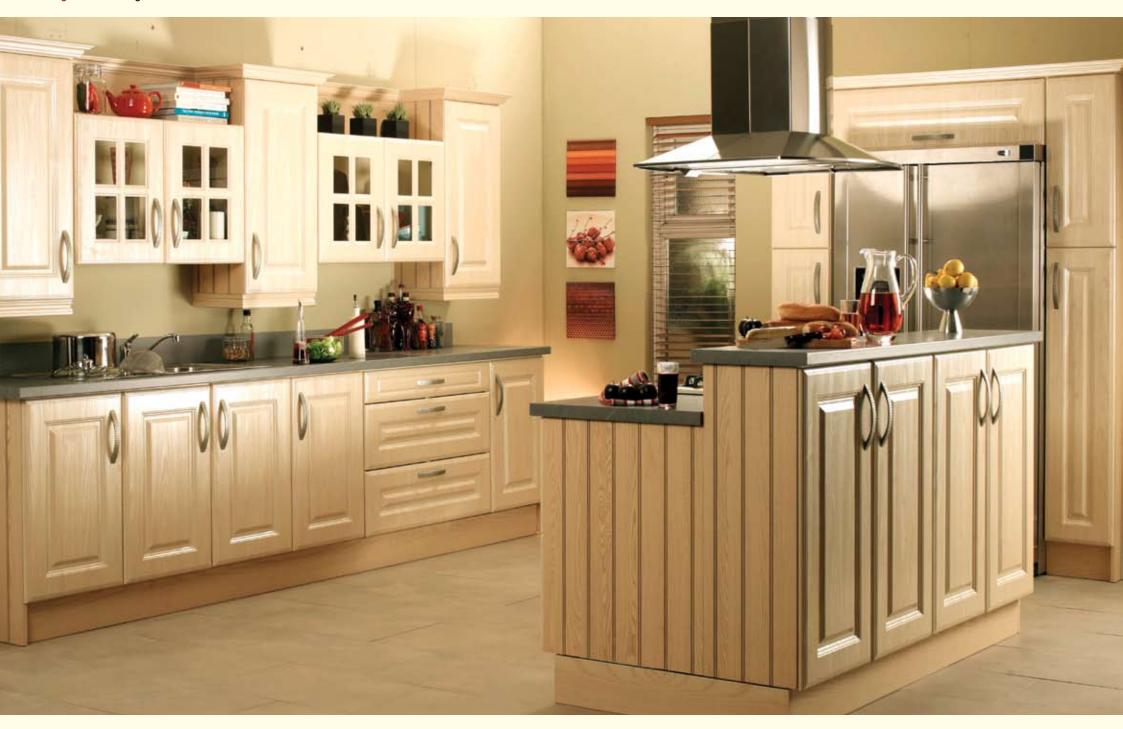

The high gloss finish of this Modern Classic style, shown here in red, white and grey defines a look that is instantly contemporary, yet timelessly elegant. The clean, tightly defined lines and expertly rendered finishes, integrate seamlessly to create a modern kitchen for modern living.

Colour: High Gloss Red/White/Grey Design: Modern Slab

Page 6 The Elegance Collection - Kitchen Creations

Colour: High Gloss Latte Design: Modern Slab

The simple, uncluttered lines of the Modern Slab door, shown here offset with the muted tones of the High Gloss Latte finish, combine together to create a kitchen that is effortlessly functional, yet soothingly appealing.