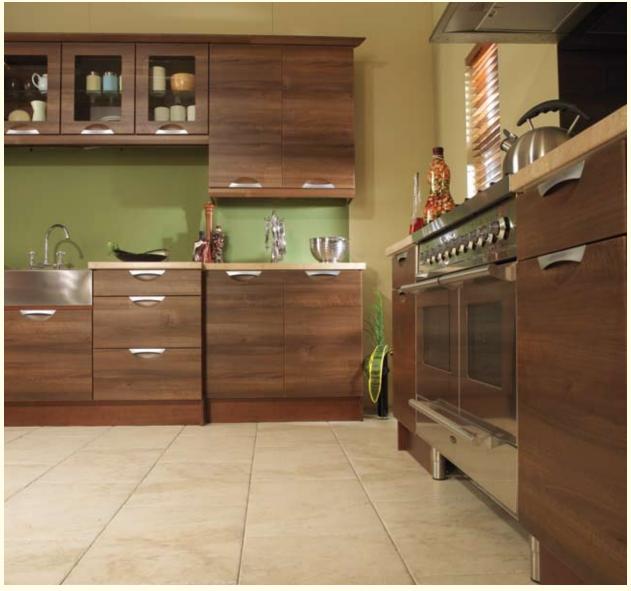

Colour: Beech Design: Saponetta

Colour: Natural Walnut Design: Belfast Shaker

A classic look, reinterpreted here with a sympathetic eye on contemporary functionality. Free-standing and fixed units that work equally well within a strikingly modern setting, or a traditional family home.