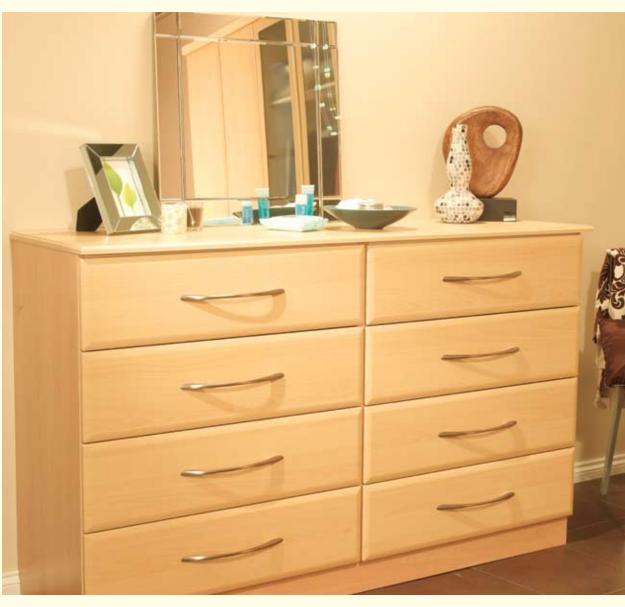

Page 16 The Elegance Collection - Kitchen Creations

Subtle hues of beech enhance the soft lines of these Saponetta doors to perfection. This timeless favourite suits any home, with a look that is stunning yet pure, functional yet pleasing. It offers an ideal balance between that which is openly displayed and that which one wishes to conceal.

Colour: Beech Design: Saponetta

Colour: Natural Walnut Design: Belfast Shaker

A classic look, reinterpreted here with a sympathetic eye on contemporary functionality. Free-standing and fixed units that work equally well within a strikingly modern setting, or a traditional family home.