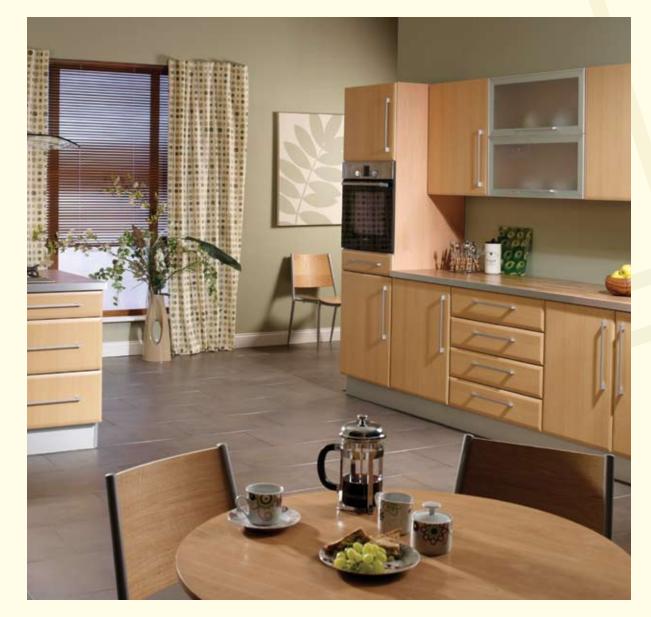

Page 16 The Elegance Collection - Kitchen Creations

Subtle hues of beech enhance the soft lines of these Saponetta doors to perfection. This timeless favourite suits any home, with a look that is stunning yet pure, functional yet pleasing. It offers an ideal balance between that which is openly displayed and that which one wishes to conceal.

Colour: Beech Design: Saponetta

Colour: Natural Walnut Design: Belfast Shaker

A classic look, reinterpreted here with a sympathetic eye on contemporary functionality. Free-standing and fixed units that work equally well within a strikingly modern setting, or a traditional family home.