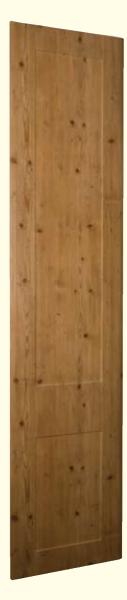

Colour: Pippy Oak Design: Portland

Page 34 The Elegance Collection - Kitchen Creations

Colour: Victorian Pine
Design: Bevelled Shaker

A true amalgam of the old and the new. The reassuring warmth of knotty pine, imbued with the strong lines of a traditional Shaker door, and given a contemporary twist. The result – a kitchen for today that bears the quality hallmarks of yesteryear.