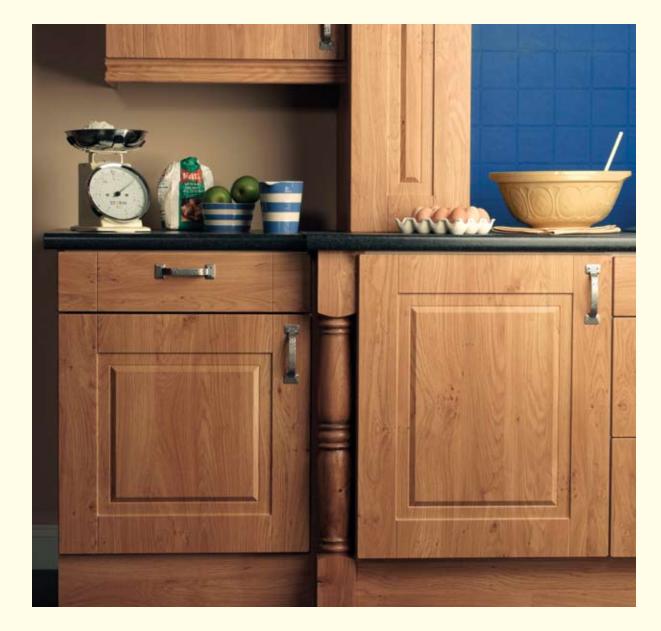

Colour: Beech Design: Saponetta

Colour: Natural Walnut Design: Belfast Shaker

A classic look, reinterpreted here with a sympathetic eye on contemporary functionality. Free-standing and fixed units that work equally well within a strikingly modern setting, or a traditional family home.

Page 20 The Elegance Collection - Kitchen Creations

The clean, uncluttered lines of the Belfast Plain Shaker door encapsulate simplicity and elegance, a look that is enhanced by the subtle hues of their Canadian Maple finish. From urban home to rural retreat, this is a style that is timeless in its appearance and functionality.