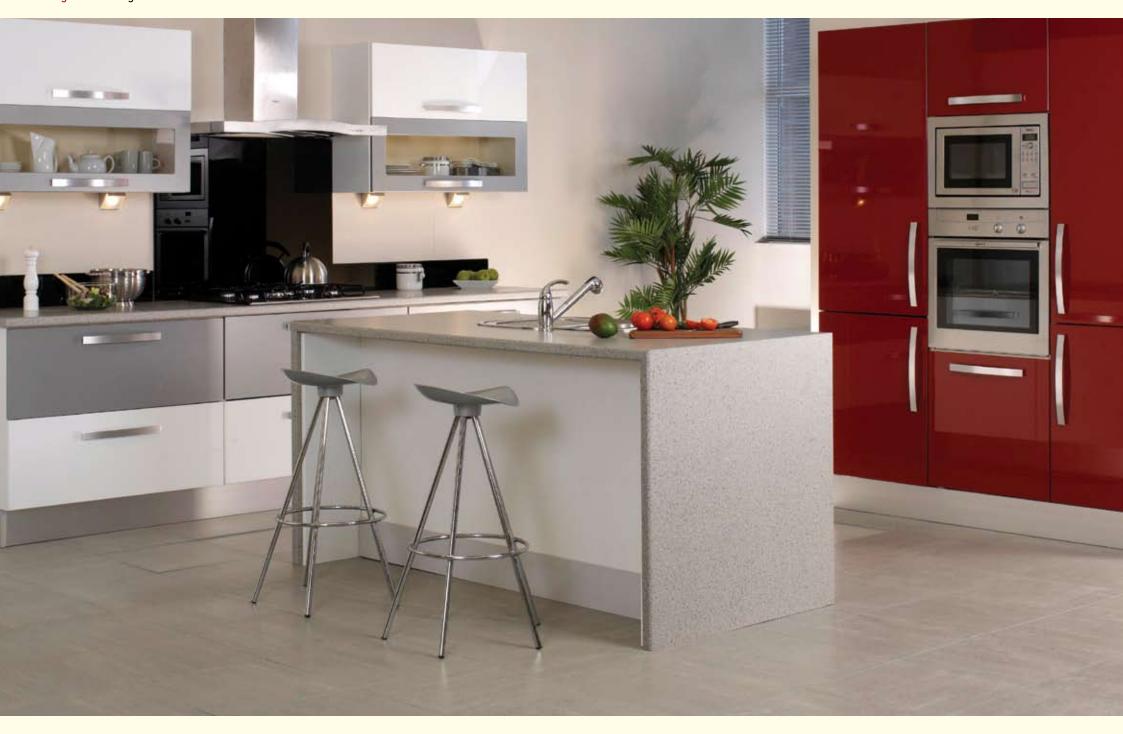

The high gloss finish of this Modern Classic style, shown here in red, white and grey defines a look that is instantly contemporary, yet timelessly elegant. The clean, tightly defined lines and expertly rendered finishes, integrate seamlessly to create a modern kitchen for modern living.

Colour: High Gloss Red/White/Grey Design: Modern Slab

Page 6 The Elegance Collection - Kitchen Creations

Colour: High Gloss Latte Design: Modern Slab

The simple, uncluttered lines of the Modern Slab door, shown here offset with the muted tones of the High Gloss Latte finish, combine together to create a kitchen that is effortlessly functional, yet soothingly appealing.