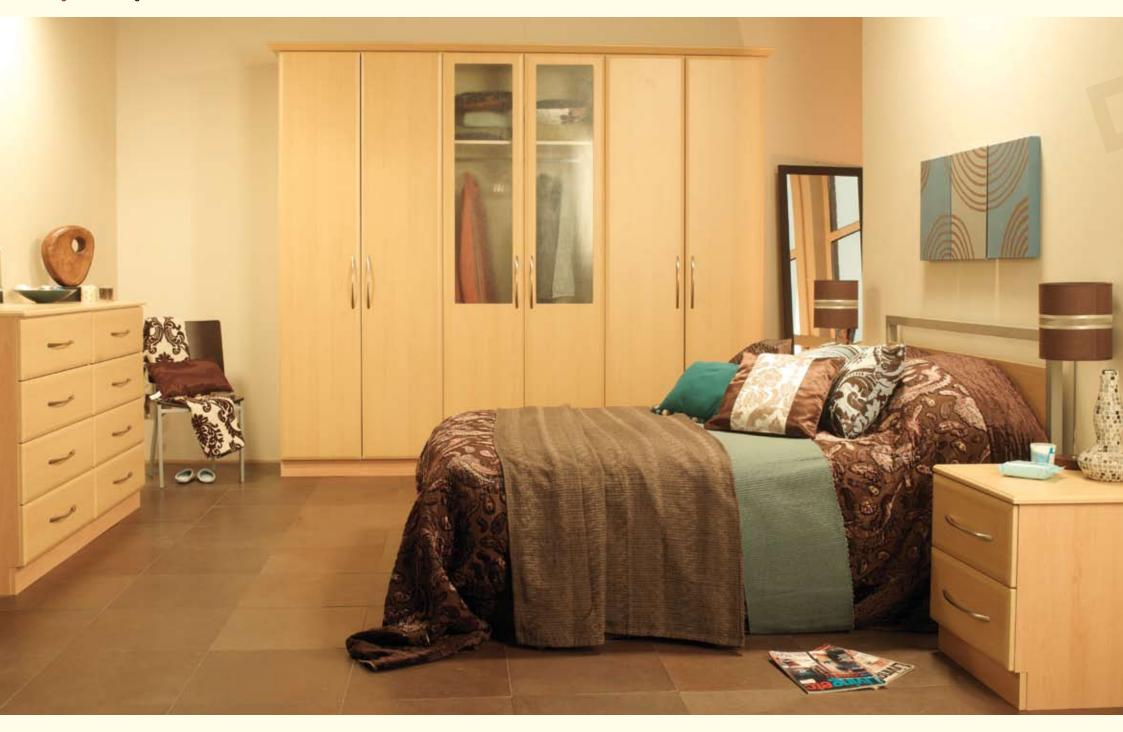

A beautifully designed made to measure bedroom marks the closing of your day, endows you with the gift of sleep and sets the stage for a new dawn.

Page 38 The Elegance Collection - Bedroom Makeover

Rich, bold, dynamic and daring. The strong, unadulterated lines of these Markenfield doors are displayed to startlingly dramatic effect in a rich Red Gloss finish.

Colour: High Gloss Red Design: Markenfield

Page 40 The Elegance Collection - Bedroom Makeover

Colour: Smooth Ivory Design: Belfast Shaker

These traditional Shaker style doors are easy on the eye and are designed for convenience of use. Their smooth lvory finish imbues the room with a sense of calm, creating space for relaxing, unwinding and sleeping.