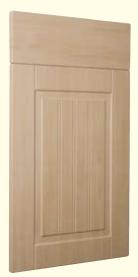

Page 20 The Elegance Collection - Kitchen Creations

The clean, uncluttered lines of the Belfast Plain Shaker door encapsulate simplicity and elegance, a look that is enhanced by the subtle hues of their Canadian Maple finish. From urban home to rural retreat, this is a style that is timeless in its appearance and functionality.

Colour: Canadian Maple
Design: Belfast Plain Shaker

Page 22 The Elegance Collection - Kitchen Creations

Colour: Beech

Design: Belfast Shaker

Light, airy lines, accentuated by a mix of high quality materials and subtle Beech hues, are consciously retained in this classic design. Sleek detailing on the Shaker style doors is perfectly married to subtle highlights. City centre loft or suburban domicile – the choice is yours.