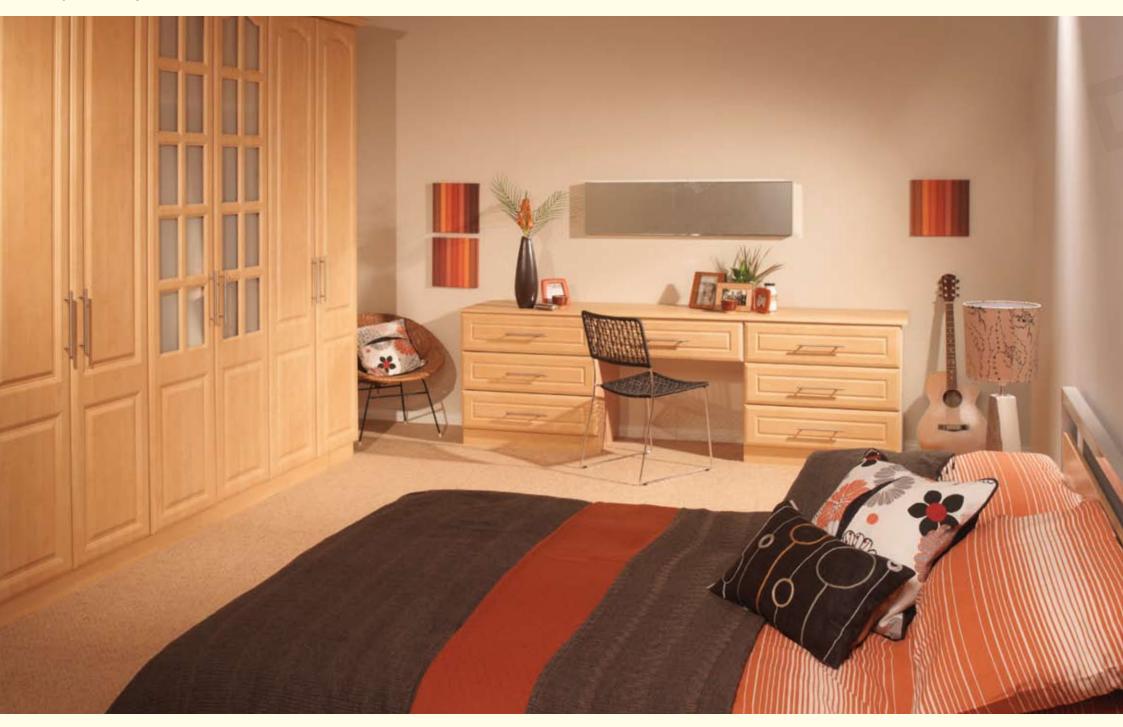

A beautifully designed made to measure bedroom marks the closing of your day, endows you with the gift of sleep and sets the stage for a new dawn.

Page 38 The Elegance Collection - Bedroom Makeover

Rich, bold, dynamic and daring. The strong, unadulterated lines of these Markenfield doors are displayed to startlingly dramatic effect in a rich Red Gloss finish.

Colour: High Gloss Red Design: Markenfield

Page 40 The Elegance Collection - Bedroom Makeover

Colour: Smooth Ivory Design: Belfast Shaker

These traditional Shaker style doors are easy on the eye and are designed for convenience of use. Their smooth lvory finish imbues the room with a sense of calm, creating space for relaxing, unwinding and sleeping.