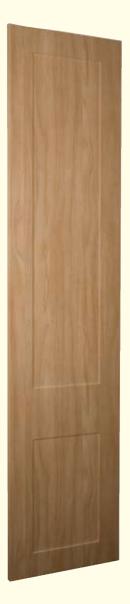

Colour: Canadian Maple
Design: Belfast Plain Shaker

Page 22 The Elegance Collection - Kitchen Creations

Colour: Beech

Design: Belfast Shaker

Light, airy lines, accentuated by a mix of high quality materials and subtle Beech hues, are consciously retained in this classic design. Sleek detailing on the Shaker style doors is perfectly married to subtle highlights. City centre loft or suburban domicile – the choice is yours.

Page 24 The Elegance Collection - Kitchen Creations

The simple, timeless style of the Belfast Shaker door is enhanced by the warmth of a Smooth Ivory finish. An elegant canopy, allied to a stainless steel hob, gives an interesting twist to an ensemble that epitomises traditional values.