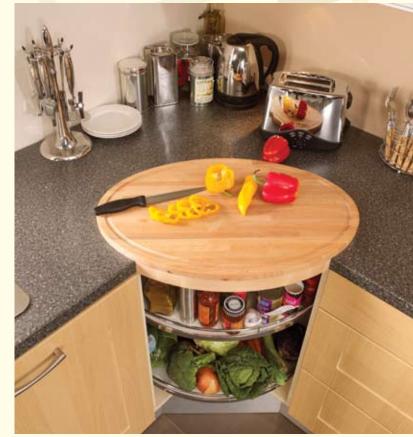

penly displayed and that which one wishes to conceal.

Colour: Beech Design: Saponetta





Colour: Natural Walnut Design: Belfast Shaker

A classic look, reinterpreted here with a sympathetic eye on contemporary functionality. Free-standing and fixed units that work equally well within a strikingly modern setting, or a traditional family home.





Page 20 The Elegance Collection - Kitchen Creations









The clean, uncluttered lines of the Belfast Plain Shaker door encapsulate simplicity and elegance, a look that is enhanced by the subtle hues of their Canadian Maple finish. From urban home to rural retreat, this is a style that is timeless in its appearance and functionality.

Colour: Canadian Maple
Design: Belfast Plain Shaker

Page 22 The Elegance Collection - Kitchen Creations





Colour: Beech

Design: Belfast Shaker

Light, airy lines, accentuated by a mix of high quality materials and subtle Beech hues, are consciously retained in this classic design. Sleek detailing on the Shaker style doors is perfectly married to subtle highlights. City centre loft or suburban domicile – the choice is yours.





Page 24 The Elegance Collection - Kitchen Creations









The simple, timeless style of the Belfast Shaker door is enhanced by the warmth of a Smooth Ivory finish. An elegant canopy, allied to a stainless steel hob, gives an interesting twist to an ensemble that epitomises traditional values.

Colour: Smooth Ivory Design: Belfast Shaker





Colour: Classic Walnut

Design: Bilbao

Discover a lightness of touch and a harmony of use in every detail of the Bilbao do