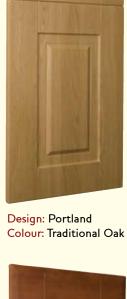

### Bedroom Door Finder Select the design then choose a suitable colour

Design: Sky Shaker Colour: Smooth White

Design: Stratford Colour: Traditional Oak

Design: Tudor Colour: Nature White

Design: Vermont Colour: Nature Ivory