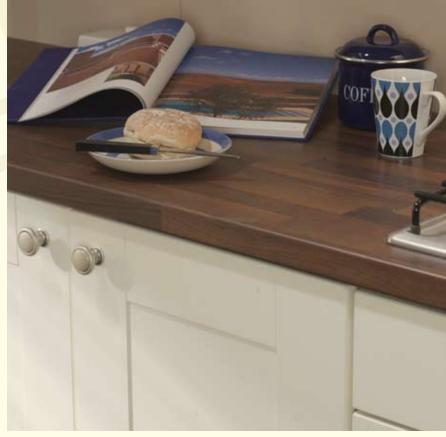

Page 10 The Elegance Collection - Kitchen Creations

Colour: High Gloss Latte/Classic Walnut

Design: Modern Slab

Create your own sensorial landscape with this combination of rich walnut and latte gloss, shown to perfection on simple Slab doors. Satin aluminium door furniture and stainless steel accessories introduce an industrial twist to a space that is functional, yet aesthetically pleasing.