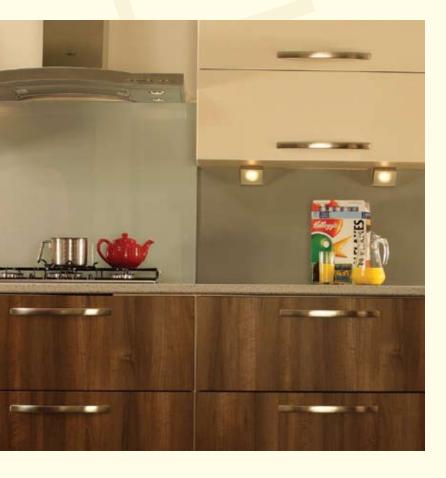

Page 10 The Elegance Collection - Kitchen Creations

Colour: High Gloss Latte/Classic Walnut

Design: Modern Slab

Create your own sensorial landscape with this combination of rich walnut and latte gloss, shown to perfection on simple Slab doors. Satin aluminium door furniture and stainless steel accessories introduce an industrial twist to a space that is functional, yet aesthetically pleasing.