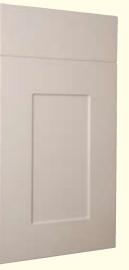

Page 16 The Elegance Collection - Kitchen Creations

Subtle hues of beech enhance the soft lines of these Saponetta doors to perfection. This timeless favourite suits any home, with a look that is stunning yet pure, functional yet pleasing. It offers an ideal balance between that which is openly displayed and that which one wishes to conceal.

Colour: Beech Design: Saponetta

Colour: Natural Walnut Design: Belfast Shaker

A classic look, reinterpreted here with a sympathetic eye on contemporary functionality. Free-standing and fixed units that work equally well within a strikingly modern setting, or a traditional family home.