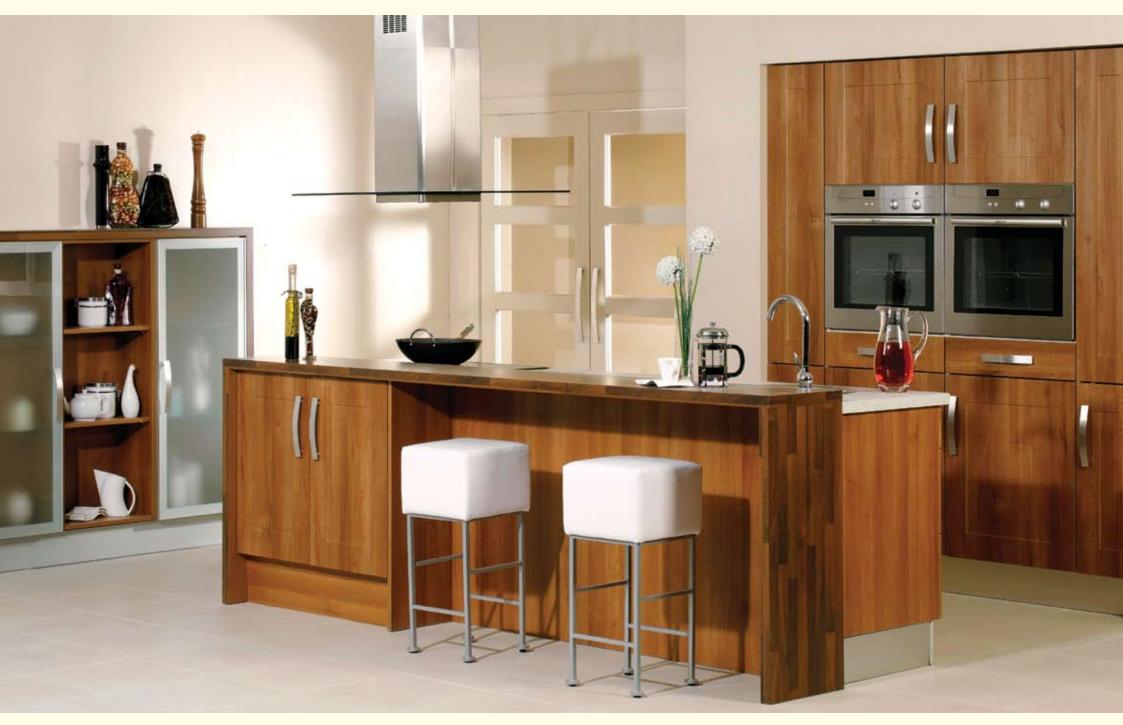

Page 10 The Elegance Collection - Kitchen Creations

Colour: High Gloss Latte/Classic Walnut

Design: Modern Slab

Create your own sensorial landscape with this combination of rich walnut and latte gloss, shown to perfection on simple Slab doors. Satin aluminium door furniture and stainless steel accessories introduce an industrial twist to a space that is functional, yet aesthetically pleasing.