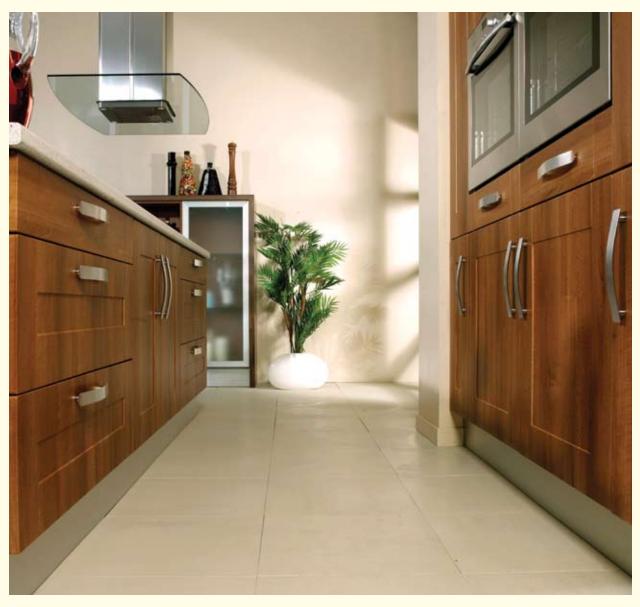

Colour: Beech
Design: Saponetta

Page 44 The Elegance Collection - Bedroom Makeover

Colour: Classic Walnut Design: Modern Slab

A style that is of its moment, a look that is now. The clean, linear lines of the Modern Slab doors are displayed to superb advantage in rich Walnut, with subtle brushed aluminium furniture.