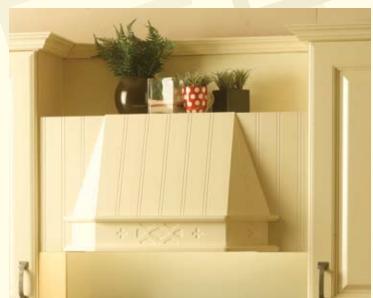

Page 12 The Elegance Collection - Kitchen Creations

A certain lightness of touch defines this style. Clean, uncluttered lines, shown here in the soft buttery tones of the Vanilla Lustre finish, combine to create a kitchen that is effortlessly functional, yet soothingly appealing.

Colour: High Gloss Vanilla Design: Rimini

Page 14 The Elegance Collection - Kitchen Creations

Colour: High Gloss Alabaster

Design: Modern Slab

The calm, cool alabaster finish on these Modern Slab doors works to perfection with brushed aluminium accessories and stainless steel appliances. Combine it with a walnut worktop, and the result is stunning.