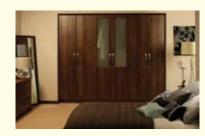

A beautifully designed made to measure bedroom marks the closing of your day, endows you with the gift of sleep and sets the stage for a new dawn.

Page 38 The Elegance Collection - Bedroom Makeover

Rich, bold, dynamic and daring. The strong, unadulterated lines of these Markenfield doors are displayed to startlingly dramatic effect in a rich Red Gloss finish.

Colour: High Gloss Red Design: Markenfield

Page 40 The Elegance Collection - Bedroom Makeover

Colour: Smooth Ivory Design: Belfast Shaker

These traditional Shaker style doors are easy on the eye and are designed for convenience of use. Their smooth lvory finish imbues the room with a sense of calm, creating space for relaxing, unwinding and sleeping.