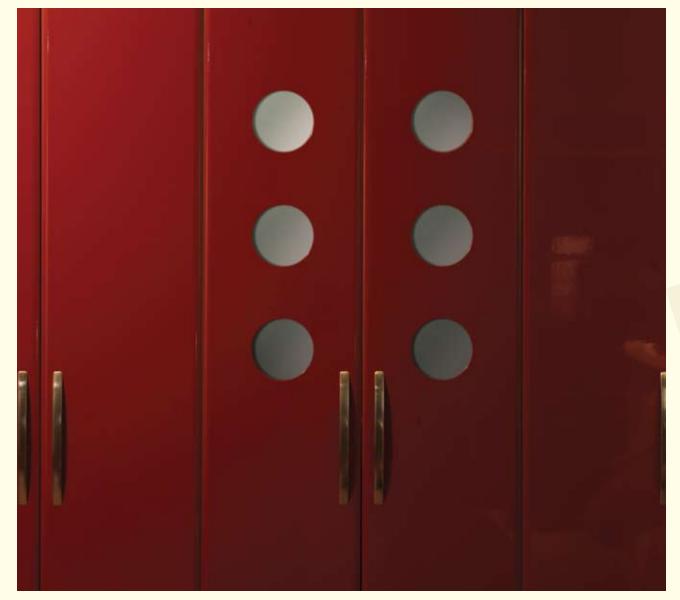

A beautifully designed made to measure bedroom marks the closing of your day, endows you with the gift of sleep and sets the stage for a new dawn.

Page 38 The Elegance Collection - Bedroom Makeover

Rich, bold, dynamic and daring. The strong, unadulterated lines of these Markenfield doors are displayed to startlingly dramatic effect in a rich Red Gloss finish.

Colour: High Gloss Red Design: Markenfield

Page 40 The Elegance Collection - Bedroom Makeover

Colour: Smooth Ivory Design: Belfast Shaker

These traditional Shaker style doors are easy on the eye and are designed for convenience of use. Their smooth lvory finish imbues the room with a sense of calm, creating space for relaxing, unwinding and sleeping.