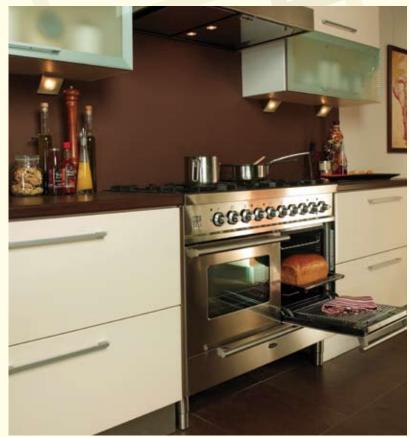

Page 10 The Elegance Collection - Kitchen Creations

Colour: High Gloss Latte/Classic Walnut

Design: Modern Slab

Create your own sensorial landscape with this combination of rich walnut and latte gloss, shown to perfection on simple Slab doors. Satin aluminium door furniture and stainless steel accessories introduce an industrial twist to a space that is functional, yet aesthetically pleasing.