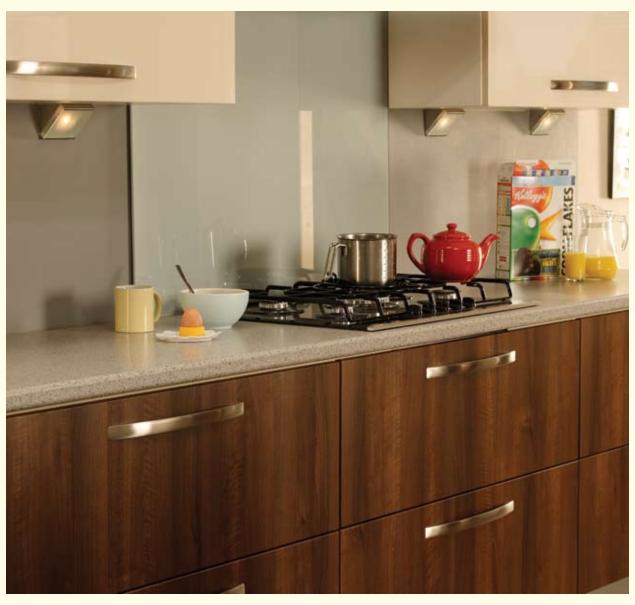

Page 10 The Elegance Collection - Kitchen Creations

Colour: High Gloss Latte/Classic Walnut

Design: Modern Slab

Create your own sensorial landscape with this combination of rich walnut and latte gloss, shown to perfection on simple Slab doors. Satin aluminium door furniture and stainless steel accessories introduce an industrial twist to a space that is functional, yet aesthetically pleasing.