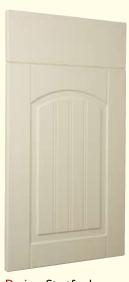

Design: Stratford Colour: Vanilla

Colour: Gloss Cappuccino

Design: Tudor Colour: Nature Ivory

Design: Rushmere Colour: White Ash

Design: Saponeta
Colour: Gloss Wenge

Design: Vermont Colour: Gloss Alabaster