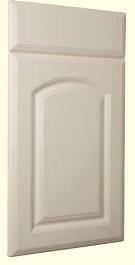

Colour: Ash Vernasca
Design: Kensington

Page 30 The Elegance Collection - Kitchen Creations

Colour: Smooth Cream Design: Kensingon

The deeply routered surface of the Kensignton door creates a landscape of highlights and shadows that add texture and architectural interest, softened here by smooth cream finish. Choose a colour that suits your style of living.