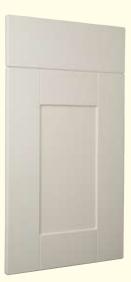

Page 24 The Elegance Collection - Kitchen Creations

The simple, timeless style of the Belfast Shaker door is enhanced by the warmth of a Smooth Ivory finish. An elegant canopy, allied to a stainless steel hob, gives an interesting twist to an ensemble that epitomises traditional values.

Colour: Smooth Ivory Design: Belfast Shaker

Colour: Classic Walnut

Design: Bilbao

Discover a lightness of touch and a harmony of use in every detail of the Bilbao door. Recessed handles dispense with superficial decorative elements, creating a safe, hygienic surface that is enhanced by the deep, rich, textural grain of the classic walnut finish.