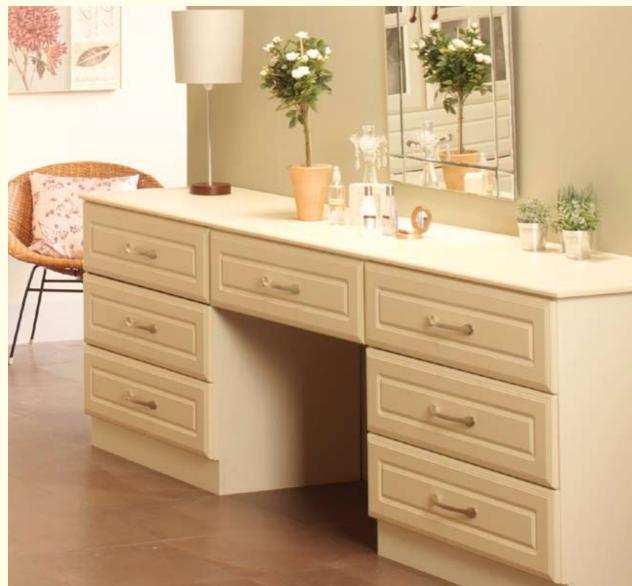

Page 24 The Elegance Collection - Kitchen Creations

The simple, timeless style of the Belfast Shaker door is enhanced by the warmth of a Smooth Ivory finish. An elegant canopy, allied to a stainless steel hob, gives an interesting twist to an ensemble that epitomises traditional values.

Colour: Smooth Ivory Design: Belfast Shaker

Colour: Classic Walnut

Design: Bilbao

Discover a lightness of touch and a harmony of use in every detail of the Bilbao door. Recessed handles dispense with superficial decorative elements, creating a safe, hygienic surface that is enhanced by the deep, rich, textural grain of the classic walnut finish.