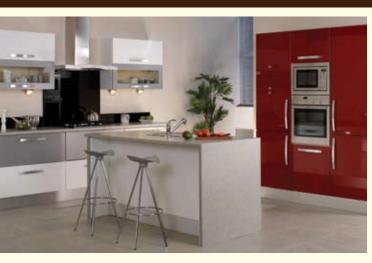

The high gloss finish of this Modern Classic style, shown here in red, white and grey defines a look that is instantly contemporary, yet timelessly elegant. The clean, tightly defined lines and expertly rendered finishes, integrate seamlessly to create a modern kitchen for modern living.

Colour: High Gloss Red/White/Grey Design: Modern Slab

Page 6 The Elegance Collection - Kitchen Creations

Colour: High Gloss Latte Design: Modern Slab

The simple, uncluttered lines of the Modern Slab door, shown here offset with the muted tones of the High Gloss Latte finish, combine together to create a kitchen that is effortlessly functional, yet soothingly appealing.