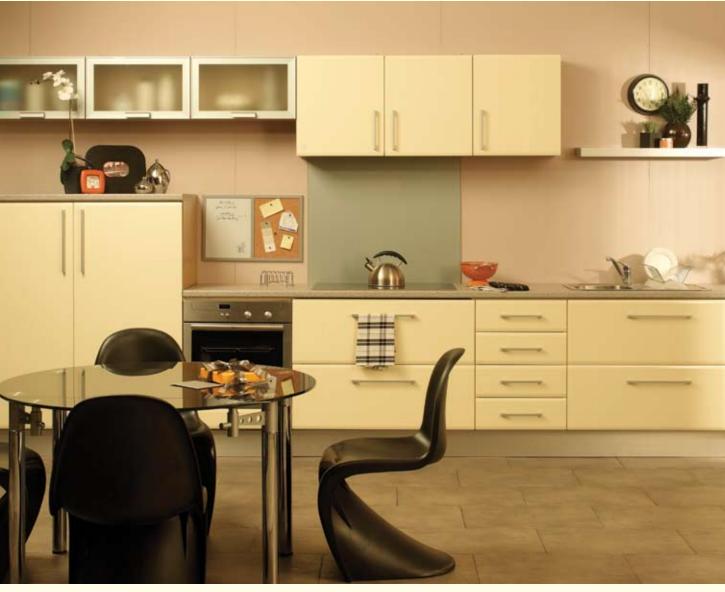

The high gloss finish of this Modern Classic style, shown here in red, white and grey defines a look that is instantly contemporary, yet timelessly elegant. The clean, tightly defined lines and expertly rendered finishes, integrate seamlessly to create a modern kitchen for modern living.

Colour: High Gloss Red/White/Grey Design: Modern Slab

Page 6 The Elegance Collection - Kitchen Creations

Colour: High Gloss Latte Design: Modern Slab

The simple, uncluttered lines of the Modern Slab door, shown here offset with the muted tones of the High Gloss Latte finish, combine together to create a kitchen that is effortlessly functional, yet soothingly appealing.