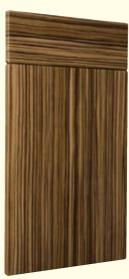

l Grain)
Colour: Classic Walnut



Design: Baltimore Colour: Pippy Oak



Design: Brooklyn Colour: Stilo Walnut



Design: Belfast Plain Shaker Colour: Celtic Birch



Design: Burren Colour: Gloss Beech



Design: Ashford Colour: Smooth White



Design: Canterbury Colour: Gloss Vanilla



Design: Belfast Shaker Colour: Smooth Ivory



Design: Clarendon Colour: Mocha



Design: Cottage Colour: Smooth Cream



Design: Henley Colour: Swiss Pear



Design: Dempsey Shaker Colour: Flint Grey



Design: Kensington Colour: Montana Oak



Design: Euroline Colour: Canyon



Design: Linear Colour: Gloss Grey



Design: Gloss Plain Shaker Colour: Gloss Latte



Design: Markenfield Colour: Gloss Red



Colour: Gloss Metallic Black



Design: Miami Colour: Gloss Black



Design: H Groove Colour: Taupe



Design: Modern Slab Colour: Gloss Zebrano

## Kitchen Door Finder Select the design then choose a suitable colour



Design: Plain Shaker Colour: Nature White

Design: Shaker

Colour: Sunset





Design: Sky Shaker Colour: Sienna Calvados



Design: Regent Colour: Gloss White



Design: Stratford Colour: Vanilla



Colour: Gloss Cappuccino



Design: Tudor Colour: Nature Ivory



Design: Rushmere Colour: White Ash



Design: Saponeta
Colour: Gloss Wenge



Design: Vermont Colour: Gloss Alabaster



All door designs are shown in a selection of vinyls from the Elegance Collection. For a full illustration of available colours please see pages 63 to 65.

# Bedroom Door Finder Select the design then choose a suitable colour



Design: Abbey Colour: Gloss Burgundy



Design: Arched Shaker Colo