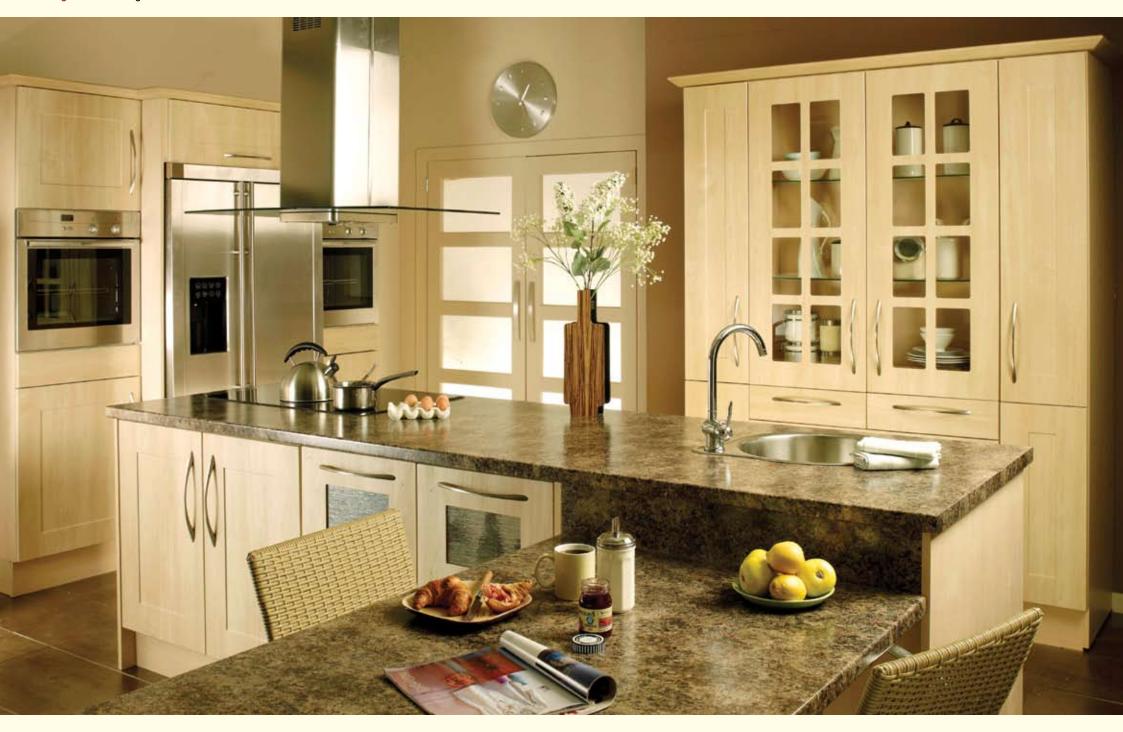

Page 16 The Elegance Collection - Kitchen Creations

Subtle hues of beech enhance the soft lines of these Saponetta doors to perfection. This timeless favourite suits any home, with a look that is stunning yet pure, functional yet pleasing. It offers an ideal balance between that which is openly displayed and that which one wishes to conceal.

Colour: Beech Design: Saponetta

Colour: Natural Walnut Design: Belfast Shaker

A classic look, reinterpreted here with a sympathetic eye on contemporary functionality. Free-standing and fixed units that work equally well within a strikingly modern setting, or a traditional family home.