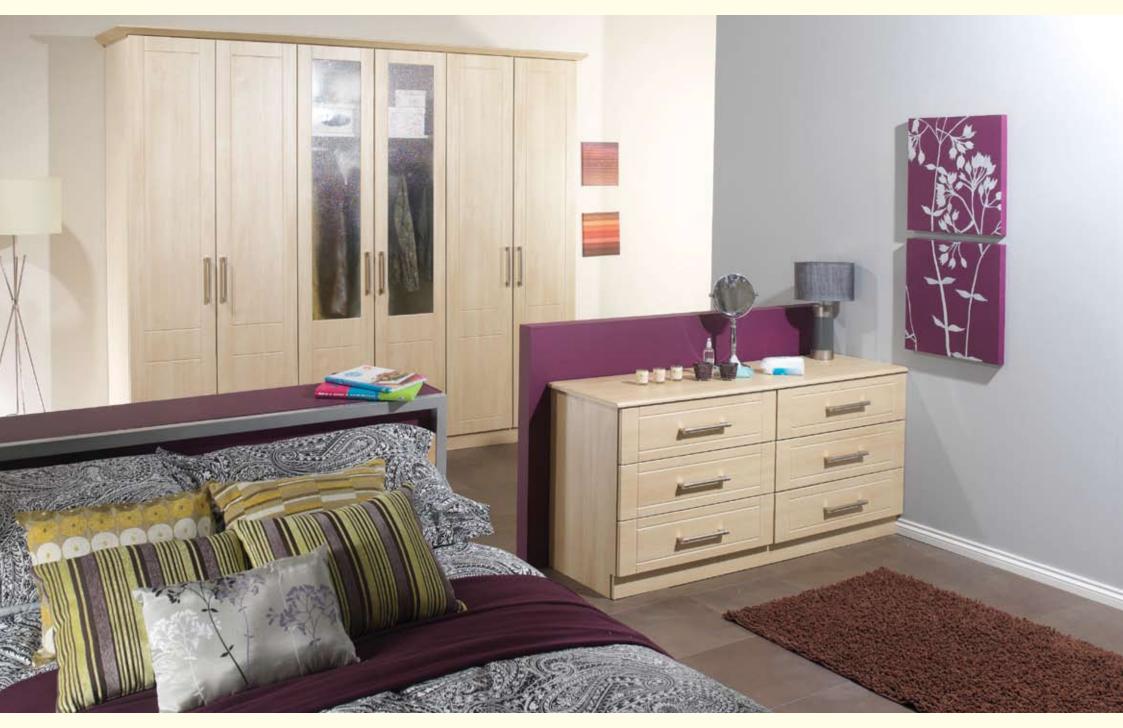

Page 46 The Elegance Collection - Bedroom Makeover

Simple, uncluttered lines of the Belfast Shaker door combine with the warmth of natural Beech to create a cosy, protective environment. The charm of the past working in harmony with the sophisticated materials of today.

Colour: Beech

Design: Belfast Shaker

Page 48 The Elegance Collection - Bedroom Makeover

Colour: Canadian Maple Design: H Groove

A classical, yet thoroughly contemporary look, the soft lines of these doors are distinguished by their subtle grooving. The light maple finish creates an authentic, lived-in look that's at home in any bedroom.

Colour: Celtic Birch
Design: Baltimore

Page 52 The Elegance Collection - Bedroom Makeover

Colour: Smooth Cream

Design: Regent

The uncluttered lines of the Regent door, finished here in Smooth Cream, creates an ambience of harmony and restful wellbeing. Bespoke units complement each other in a manner that balances aesthetics with practicality.