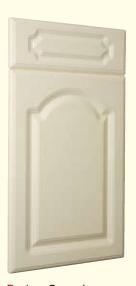

Colour: High Gloss Red Design: Markenfield

Page 40 The Elegance Collection - Bedroom Makeover

Colour: Smooth Ivory Design: Belfast Shaker

These traditional Shaker style doors are easy on the eye and are designed for convenience of use. Their smooth lvory finish imbues the room with a sense of calm, creating space for relaxing, unwinding and sleeping.