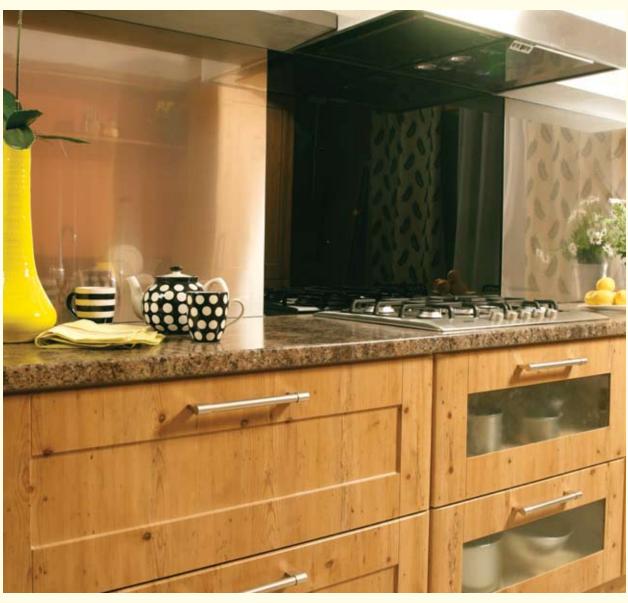

Page 10 The Elegance Collection - Kitchen Creations

Colour: High Gloss Latte/Classic Walnut

Design: Modern Slab

Create your own sensorial landscape with this combination of rich walnut and latte gloss, shown to perfection on simple Slab doors. Satin aluminium door furniture and stainless steel accessories introduce an industrial twist to a space that is functional, yet aesthetically pleasing.