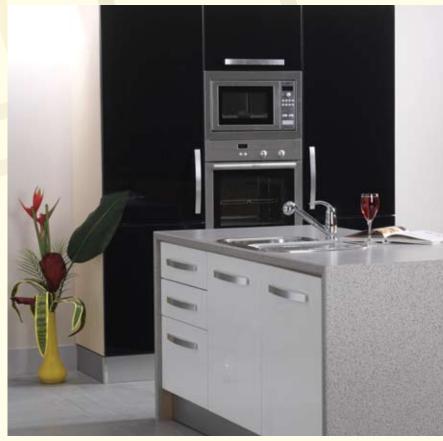

The high gloss finish of this Modern Classic style, shown here in red, white and grey defines a look that is instantly contemporary, yet timelessly elegant. The clean, tightly defined lines and expertly rendered finishes, integrate seamlessly to create a modern kitchen for modern living.

Colour: High Gloss Red/White/Grey Design: Modern Slab

Page 6 The Elegance Collection - Kitchen Creations

Colour: High Gloss Latte Design: Modern Slab

The simple, uncluttered lines of the Modern Slab door, shown here offset with the muted tones of the High Gloss Latte finish, combine together to create a kitchen that is effortlessly functional, yet soothingly appealing.