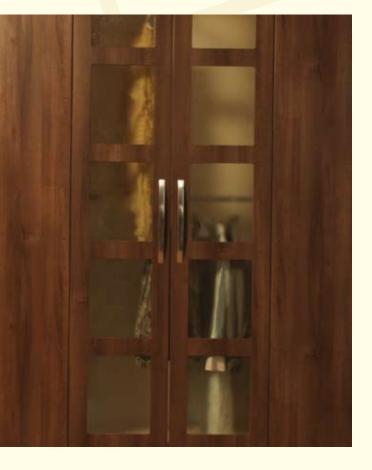

Colour: Smooth Ivory Design: Belfast Shaker

Colour: Classic Walnut

Design: Bilbao

Discover a lightness of touch and a harmony of use in every detail of the Bilbao door. Recessed handles dispense with superficial decorative elements, creating a safe, hygienic surface that is enhanced by the deep, rich, textural grain of the classic walnut finish.