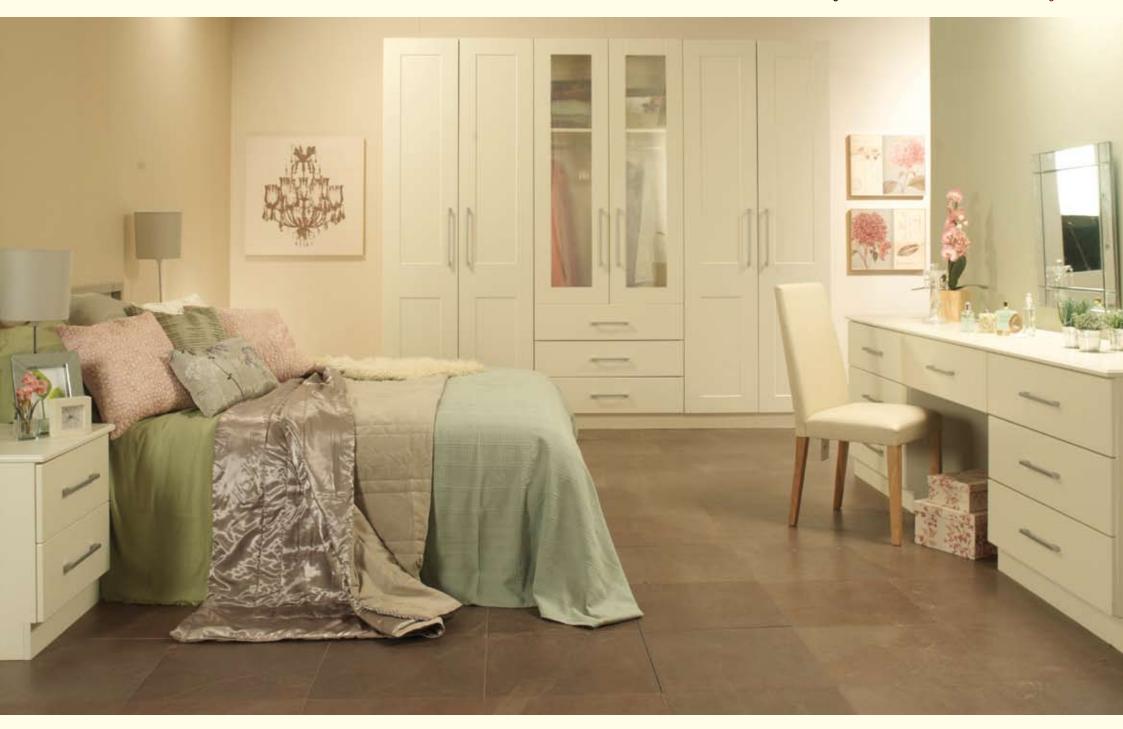

A beautifully designed made to measure bedroom marks the closing of your day, endows you with the gift of sleep and sets the stage for a new dawn.

Page 38 The Elegance Collection - Bedroom Makeover

Rich, bold, dynamic and daring. The strong, unadulterated lines of these Markenfield doors are displayed to startlingly dramatic effect in a rich Red Gloss finish.

Colour: High Gloss Red Design: Markenfield

Page 40 The Elegance Collection - Bedroom Makeover

Colour: Smooth Ivory Design: Belfast Shaker

These traditional Shaker style doors are easy on the eye and are designed for convenience of use. Their smooth lvory finish imbues the room with a sense of calm, creating space for relaxing, unwinding and sleeping.