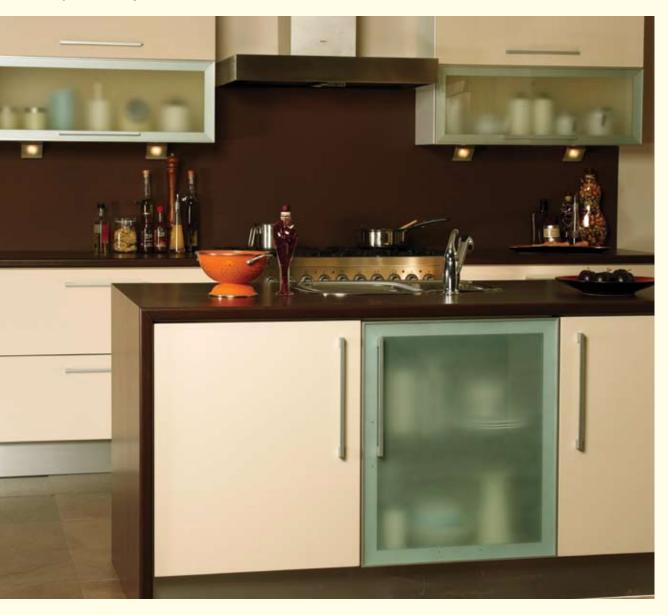

Page 10 The Elegance Collection - Kitchen Creations

Colour: High Gloss Latte/Classic Walnut

Design: Modern Slab

Create your own sensorial landscape with this combination of rich walnut and latte gloss, shown to perfection on simple Slab doors. Satin aluminium door furniture and stainless steel accessories introduce an industrial twist to a space that is functional, yet aesthetically pleasing.