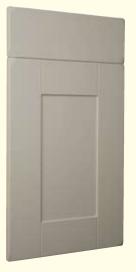

Page 24 The Elegance Collection - Kitchen Creations

The simple, timeless style of the Belfast Shaker door is enhanced by the warmth of a Smooth Ivory finish. An elegant canopy, allied to a stainless steel hob, gives an interesting twist to an ensemble that epitomises traditional values.

Colour: Smooth Ivory Design: Belfast Shaker

Colour: Classic Walnut

Design: Bilbao

Discover a lightness of touch and a harmony of use in every detail of the Bilbao door. Recessed handles dispense with superficial decorative elements, creating a safe, hygienic surface that is enhanced by the deep, rich, textural grain of the classic walnut finish.