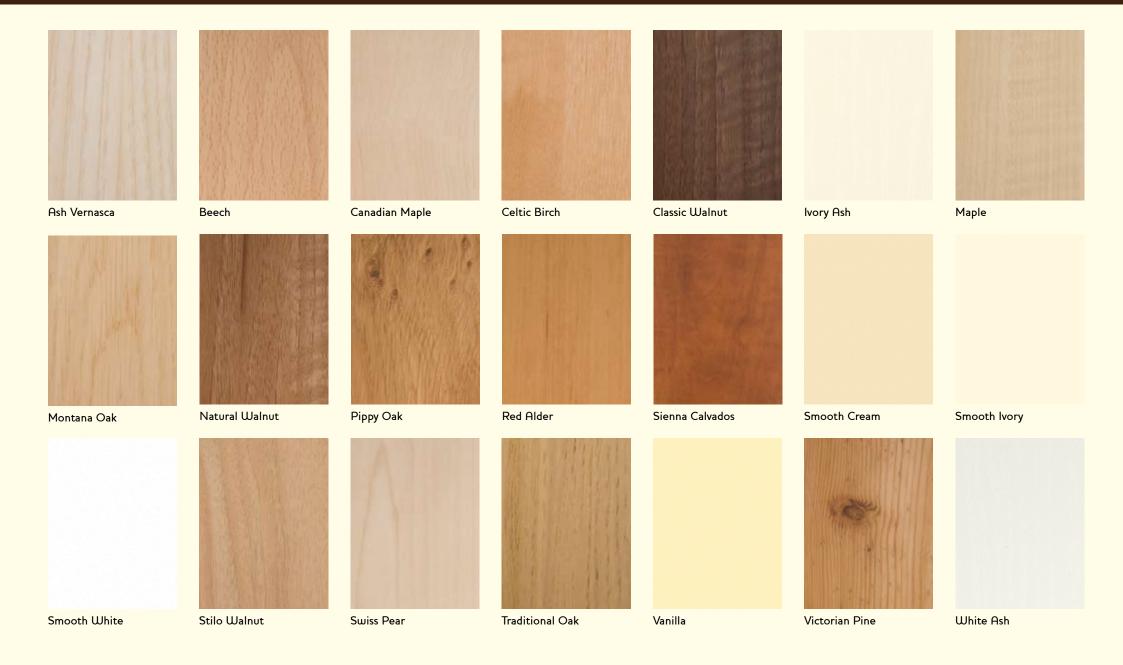

# Colour Swatches

The colours shown on these pages represent the current range available from "The Elegance Collection". These are reproduced as accurately as the printing process will allow. For complete accuracy please obtain a vinyl swatch from your supplier who will also have the latest information on new developments regarding colours and designs.