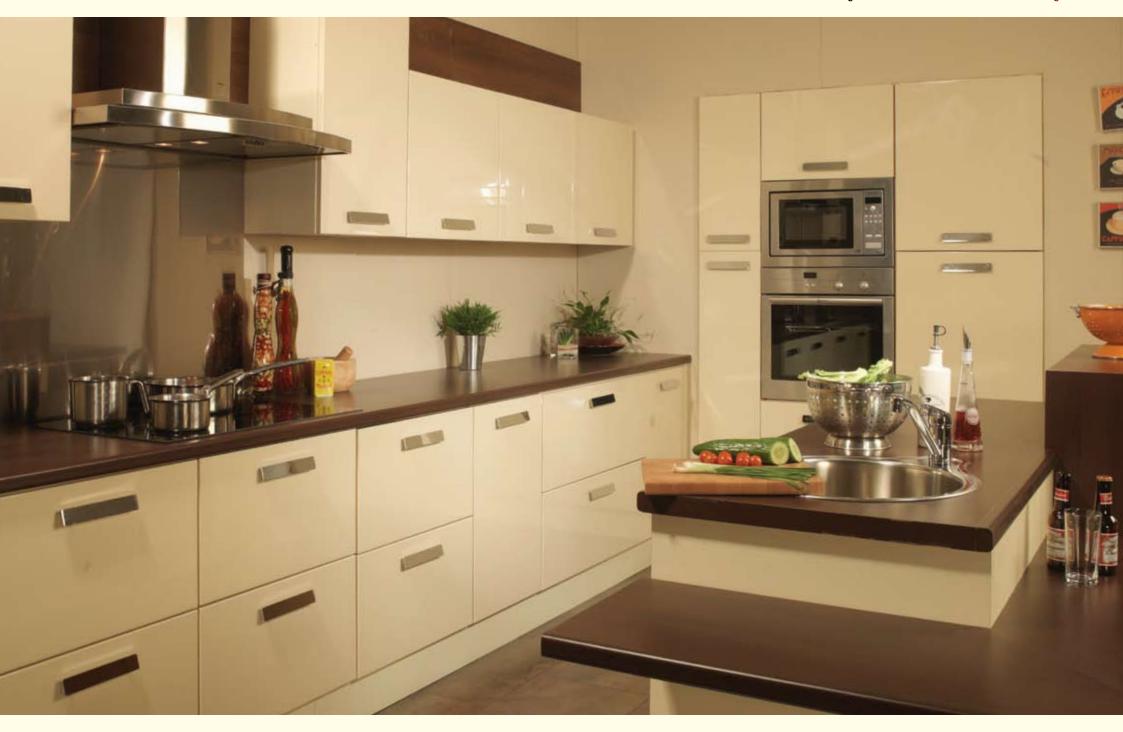

Page 10 The Elegance Collection - Kitchen Creations

Colour: High Gloss Latte/Classic Walnut

Design: Modern Slab

Create your own sensorial landscape with this combination of rich walnut and latte gloss, shown to perfection on simple Slab doors. Satin aluminium door furniture and stainless steel accessories introduce an industrial twist to a space that is functional, yet aesthetically pleasing.