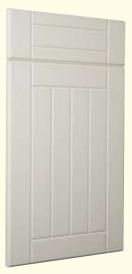

Colour: Pippy Oak Design: Portland

Page 34 The Elegance Collection - Kitchen Creations

Colour: Victorian Pine
Design: Bevelled Shaker

A true amalgam of the old and the new. The reassuring warmth of knotty pine, imbued with the strong lines of a traditional Shaker door, and given a contemporary twist. The result – a kitchen for today that bears the quality hallmarks of yesteryear.