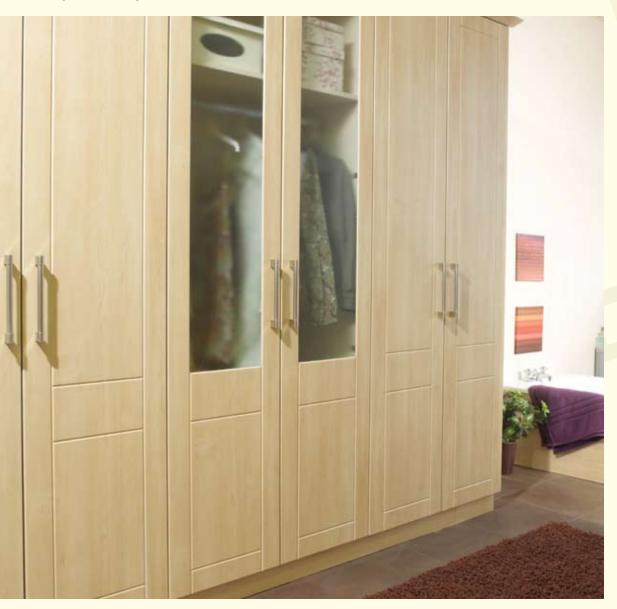

Page 46 The Elegance Collection - Bedroom Makeover

Simple, uncluttered lines of the Belfast Shaker door combine with the warmth of natural Beech to create a cosy, protective environment. The charm of the past working in harmony with the sophisticated materials of today.

Colour: Beech

Design: Belfast Shaker

Page 48 The Elegance Collection - Bedroom Makeover

Colour: Canadian Maple Design: H Groove

A classical, yet thoroughly contemporary look, the soft lines of these doors are distinguished by their subtle grooving. The light maple finish creates an authentic, lived-in look that's at home in any bedroom.