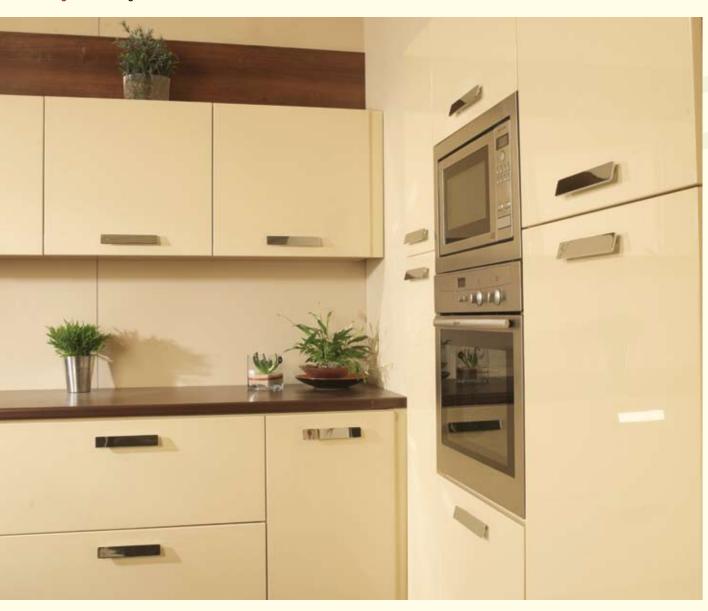

Page 12 The Elegance Collection - Kitchen Creations

A certain lightness of touch defines this style. Clean, uncluttered lines, shown here in the soft buttery tones of the Vanilla Lustre finish, combine to create a kitchen that is effortlessly functional, yet soothingly appealing.

Colour: High Gloss Vanilla Design: Rimini

Page 14 The Elegance Collection - Kitchen Creations

Colour: High Gloss Alabaster

Design: Modern Slab

The calm, cool alabaster finish on these Modern Slab doors works to perfection with brushed aluminium accessories and stainless steel appliances. Combine it with a walnut worktop, and the result is stunning.