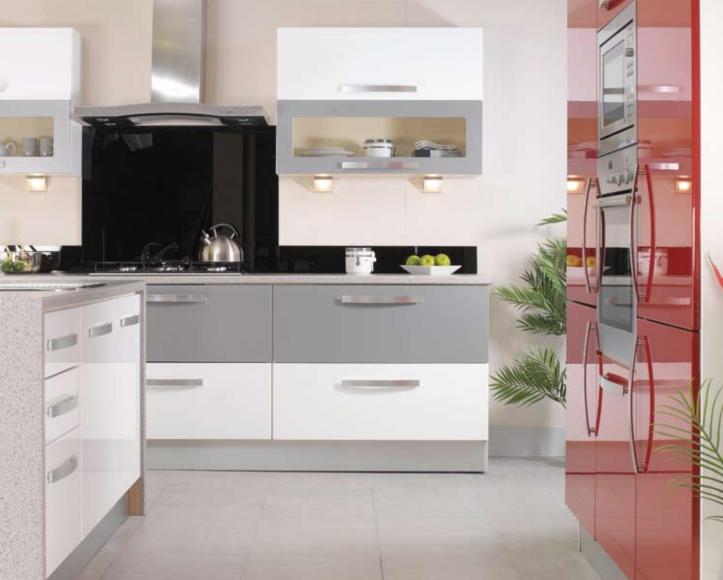

Page 8 The Elegance Collection - Kitchen Creations

This timeless marriage of High Gloss Black & White is perfectly offset by the austere lines of the Modern Slab door. It personifies simplicity through clean, uncluttered lines and a rigorous reduction to essentials. The effect is a timeless style that exudes effortless urban chic. Colour: High Gloss Black/White Design: Modern Slab