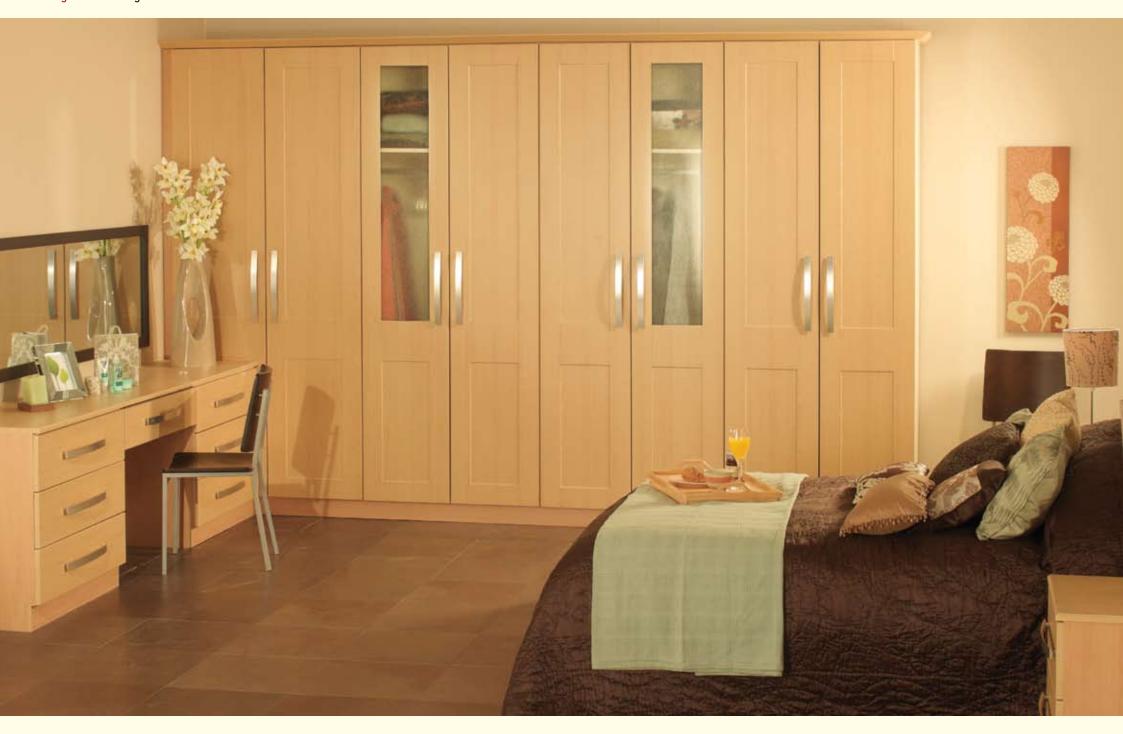

Page 16 The Elegance Collection - Kitchen Creations

Subtle hues of beech enhance the soft lines of these Saponetta doors to perfection. This timeless favourite suits any home, with a look that is stunning yet pure, functional yet pleasing. It offers an ideal balance between that which is openly displayed and that which one wishes to conceal.

Colour: Beech Design: Saponetta

Colour: Natural Walnut Design: Belfast Shaker

A classic look, reinterpreted here with a sympathetic eye on contemporary functionality. Free-standing and fixed units that work equally well within a strikingly modern setting, or a traditional family home.