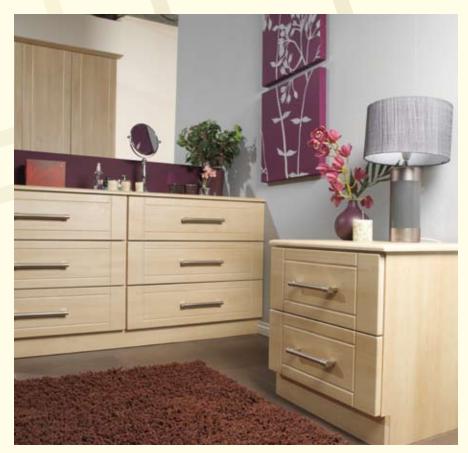

Colour: Celtic Birch
Design: Baltimore

Page 52 The Elegance Collection - Bedroom Makeover

Colour: Smooth Cream

Design: Regent

The uncluttered lines of the Regent door, finished here in Smooth Cream, creates an ambience of harmony and restful wellbeing. Bespoke units complement each other in a manner that balances aesthetics with practicality.