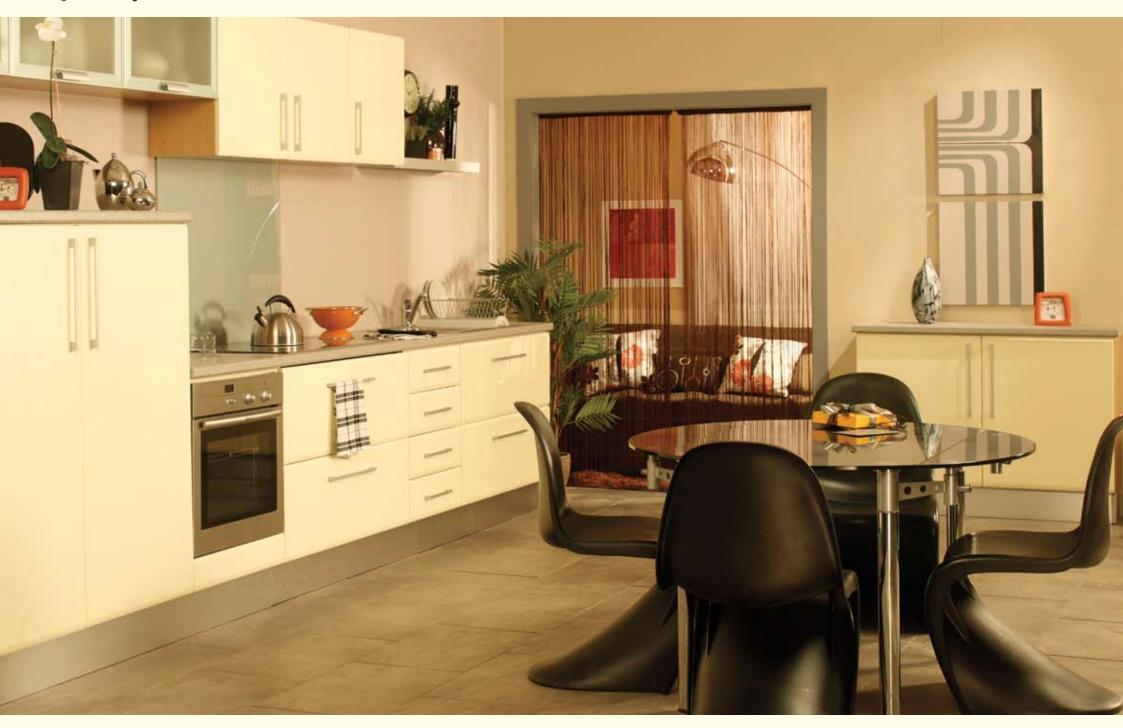

The high gloss finish of this Modern Classic style, shown here in red, white and grey defines a look that is instantly contemporary, yet timelessly elegant. The clean, tightly defined lines and expertly rendered finishes, integrate seamlessly to create a modern kitchen for modern living.

Colour: High Gloss Red/White/Grey Design: Modern Slab

Page 6 The Elegance Collection - Kitchen Creations

Colour: High Gloss Latte Design: Modern Slab

The simple, uncluttered lines of the Modern Slab door, shown here offset with the muted tones of the High Gloss Latte finish, combine together to create a kitchen that is effortlessly functional, yet soothingly appealing.