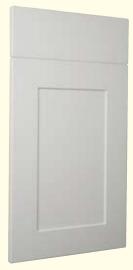

## Kitchen Door Finder Select the design then choose a suitable colour

Design: Plain Shaker Colour: Nature White

Design: Shaker

Colour: Sunset

Design: Sky Shaker Colour: Sienna Calvados

Design: Regent Colour: Gloss White