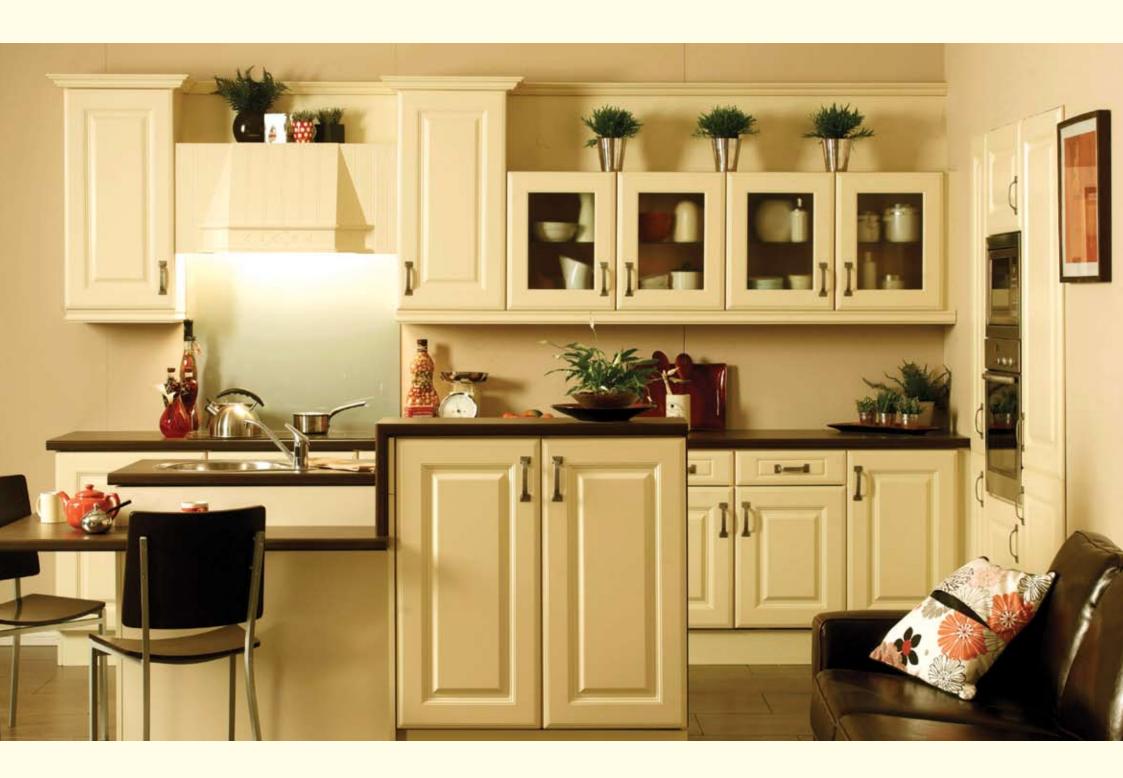

Page 12 The Elegance Collection - Kitchen Creations

A certain lightness of touch defines this style. Clean, uncluttered lines, shown here in the soft buttery tones of the Vanilla Lustre finish, combine to create a kitchen that is effortlessly functional, yet soothingly appealing.

Colour: High Gloss Vanilla Design: Rimini

Page 14 The Elegance Collection - Kitchen Creations

Colour: High Gloss Alabaster

Design: Modern Slab

The calm, cool alabaster finish on these Modern Slab doors works to perfection with brushed aluminium accessories and stainless steel appliances. Combine it with a walnut worktop, and the result is stunning.