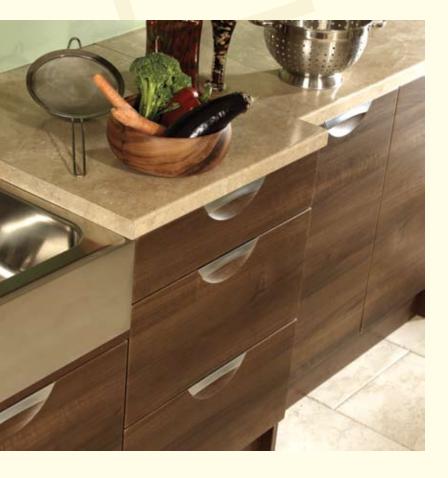

Page 32 The Elegance Collection - Kitchen Creations

This quintessential country kitchen has been created for today's modern home. Its stylistic detailing exudes a sense of quality, and warm hues of oak enhance a feeling of wellbeing. The overall proportion and symmetry work in perfect balance together.

Colour: Pippy Oak Design: Portland

Page 34 The Elegance Collection - Kitchen Creations

Colour: Victorian Pine
Design: Bevelled Shaker

A true amalgam of the old and the new. The reassuring warmth of knotty pine, imbued with the strong lines of a traditional Shaker door, and given a contemporary twist. The result – a kitchen for today that bears the quality hallmarks of yesteryear.