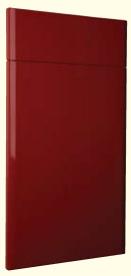

A beautifully designed made to measure bedroom marks the closing of your day, endows you with the gift of sleep and sets the stage for a new dawn.

Page 38 The Elegance Collection - Bedroom Makeover

Rich, bold, dynamic and daring. The strong, unadulterated lines of these Markenfield doors are displayed to startlingly dramatic effect in a rich Red Gloss finish.

Colour: High Gloss Red Design: Markenfield

Page 40 The Elegance Collection - Bedroom Makeover

Colour: Smooth Ivory Design: Belfast Shaker

These traditional Shaker style doors are easy on the eye and are designed for convenience of use. Their smooth lvory finish imbues the room with a sense of calm, creating space for relaxing, unwinding and sleeping.