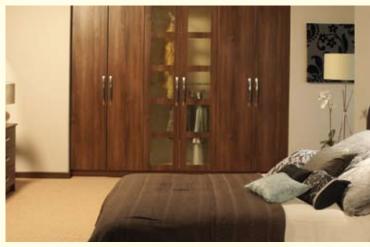

Colour: Beech Design: Saponetta

Colour: Natural Walnut Design: Belfast Shaker

A classic look, reinterpreted here with a sympathetic eye on contemporary functionality. Free-standing and fixed units that work equally well within a strikingly modern setting, or a traditional family home.