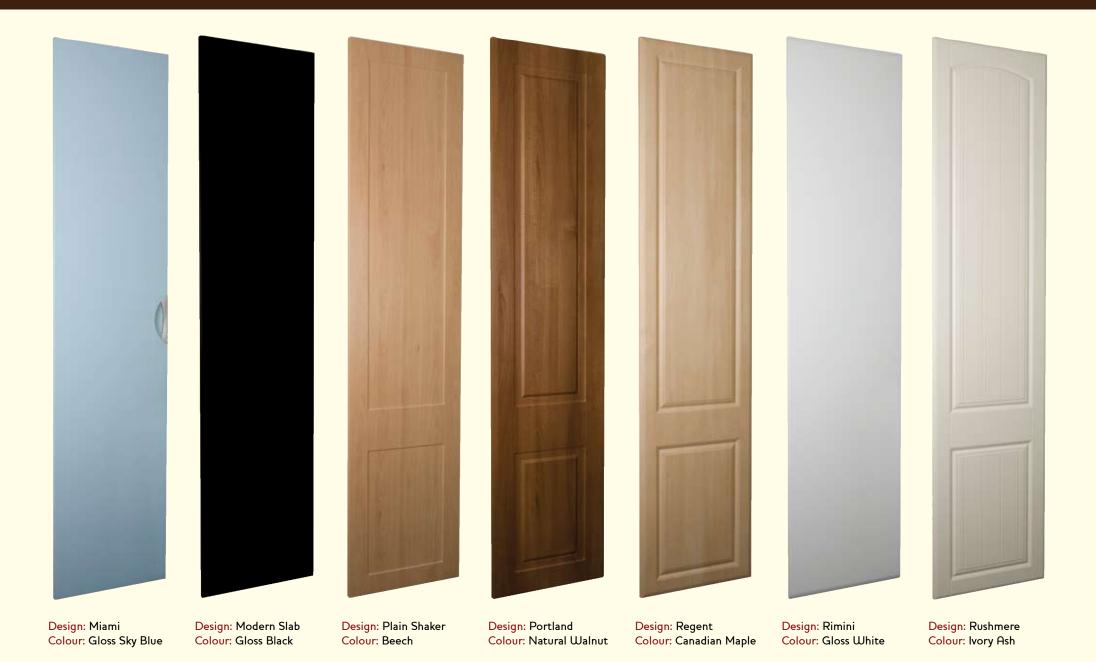

## Kitchen Door Finder Select the design then choose a suitable colour

Design: Abbey Colour: Aubergine

Design: Bevelled Shaker Colour: Natural Walnut

Design: Arched Shaker Colour: Ash Vernasca

Design: Bilbao (Horizontal Grain)
Colour: Classic Walnut

Design: Baltimore Colour: Pippy Oak

Design: Brooklyn Colour: Stilo Walnut

Design: Belfast Plain Shaker Colour: Celtic Birch

Design: Burren Colour: Gloss Beech

Design: Ashford Colour: Smooth White

Design: Canterbury Colour: Gloss Vanilla

Design: Belfast Shaker Colour: Smooth Ivory

Design: Clarendon Colour: Mocha

Design: Cottage Colour: Smooth Cream

Design: Henley Colour: Swiss Pear

Design: Dempsey Shaker Colour: Flint Grey

Design: Kensington Colour: Montana Oak

Design: Euroline Colour: Canyon

Design: Linear Colour: Gloss Grey

Design: Gloss Plain Shaker Colour: Gloss Latte

Design: Markenfield Colour: Gloss Red

Colour: Gloss Metallic Black

Design: Miami Colour: Gloss Black

Design: H Groove Colour: Taupe

Design: Modern Slab Colour: Gloss Zebrano

## Kitchen Door Finder Select the design then choose a suitable colour

Design: Plain Shaker Colour: Nature White

Design: Shaker

Colour: Sunset

Design: Sky Shaker Colour: Sienna Calvados

Design: Regent Colour: Gloss White

Design: Stratford Colour: Vanilla

Colour: Gloss Cappuccino

Design: Tudor Colour: Nature Ivory

Design: Rushmere Colour: White Ash

Design: Saponeta
Colour: Gloss Wenge

Design: Vermont Colour: Gloss Alabaster