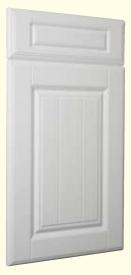

Page 24 The Elegance Collection - Kitchen Creations

The simple, timeless style of the Belfast Shaker door is enhanced by the warmth of a Smooth Ivory finish. An elegant canopy, allied to a stainless steel hob, gives an interesting twist to an ensemble that epitomises traditional values.

Colour: Smooth Ivory Design: Belfast Shaker

Colour: Classic Walnut

Design: Bilbao

Discover a lightness of touch and a harmony of use in every detail of the Bilbao door. Recessed handles dispense with superficial decorative elements, creating a safe, hygienic surface that is enhanced by the deep, rich, textural grain of the classic walnut finish.