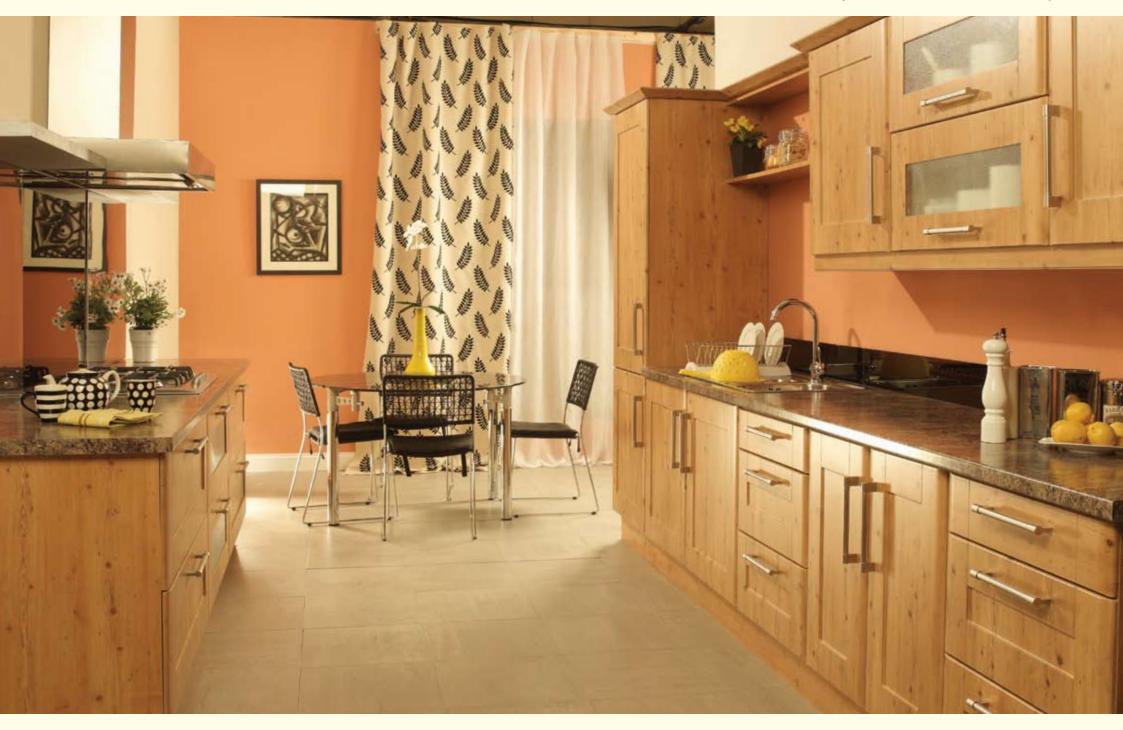

Page 32 The Elegance Collection - Kitchen Creations

This quintessential country kitchen has been created for today's modern home. Its stylistic detailing exudes a sense of quality, and warm hues of oak enhance a feeling of wellbeing. The overall proportion and symmetry work in perfect balance together.

Colour: Pippy Oak Design: Portland

Page 34 The Elegance Collection - Kitchen Creations

Colour: Victorian Pine
Design: Bevelled Shaker

A true amalgam of the old and the new. The reassuring warmth of knotty pine, imbued with the strong lines of a traditional Shaker door, and given a contemporary twist. The result – a kitchen for today that bears the quality hallmarks of yesteryear.