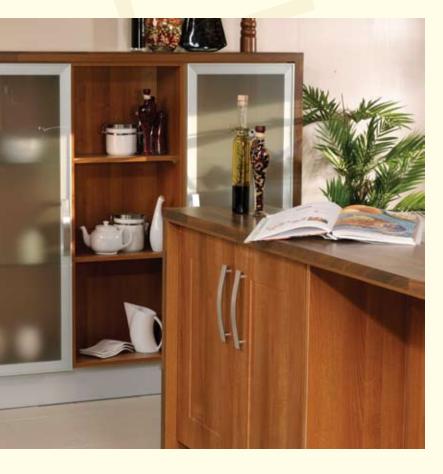

Colour: Smooth Ivory Design: Belfast Shaker

Colour: Classic Walnut

Design: Bilbao

Discover a lightness of touch and a harmony of use in every detail of the Bilbao door. Recessed handles dispense with superficial decorative elements, creating a safe, hygienic surface that is enhanced by the deep, rich, textural grain of the classic walnut finish.