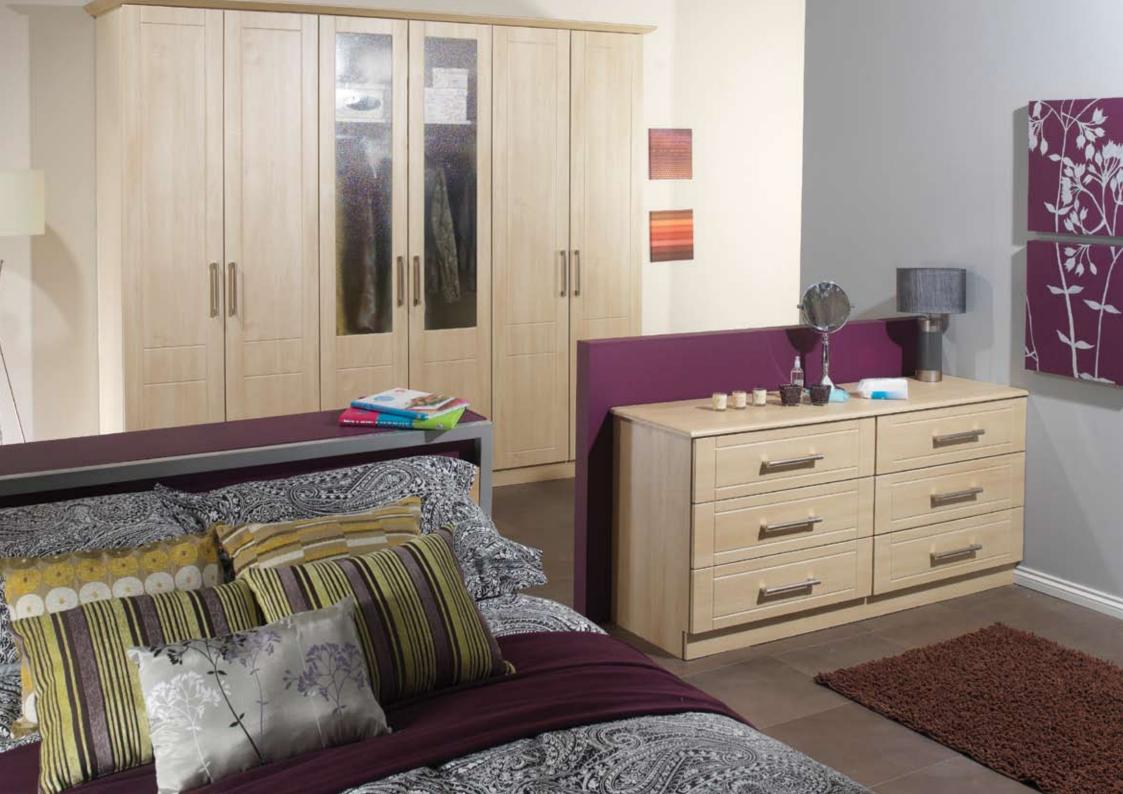

A beautifully designed made to measure bedroom marks the closing of your day, endows you with the gift of sleep and sets the stage for a new dawn.

Page 38 The Elegance Collection - Bedroom Makeover

Rich, bold, dynamic and daring. The strong, unadulterated lines of these Markenfield doors are displayed to startlingly dramatic effect in a rich Red Gloss finish.

Colour: High Gloss Red Design: Markenfield

Page 40 The Elegance Collection - Bedroom Makeover

Colour: Smooth Ivory Design: Belfast Shaker

These traditional Shaker style doors are easy on the eye and are designed for convenience of use. Their smooth lvory finish imbues the room with a sense of calm, creating space for relaxing, unwinding and sleeping.