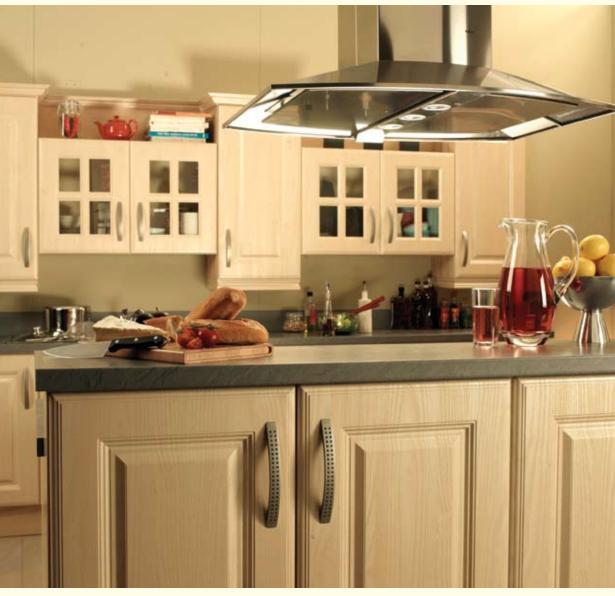

The high gloss finish of this Modern Classic style, shown here in red, white and grey defines a look that is instantly contemporary, yet timelessly elegant. The clean, tightly defined lines and expertly rendered finishes, integrate seamlessly to create a modern kitchen for modern living.

Colour: High Gloss Red/White/Grey Design: Modern Slab

Page 6 The Elegance Collection - Kitchen Creations

Colour: High Gloss Latte Design: Modern Slab

The simple, uncluttered lines of the Modern Slab door, shown here offset with the muted tones of the High Gloss Latte finish, combine together to create a kitchen that is effortlessly functional, yet soothingly appealing.