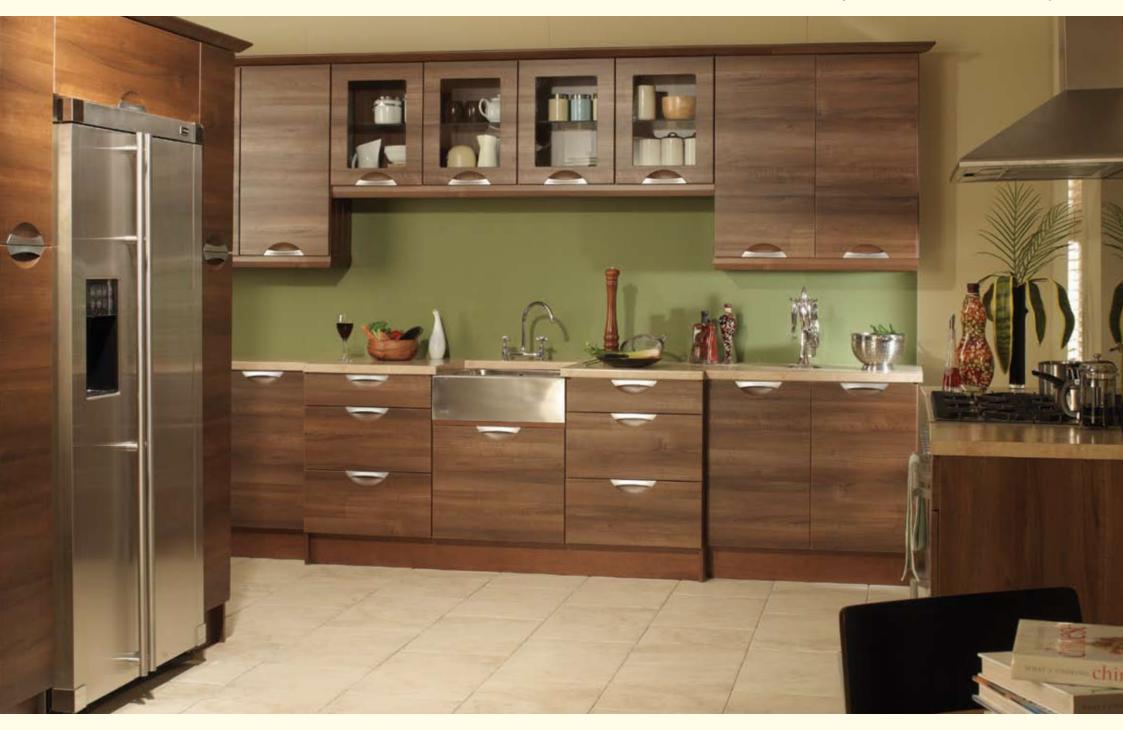

Colour: Beech Design: Saponetta

Colour: Natural Walnut Design: Belfast Shaker

A classic look, reinterpreted here with a sympathetic eye on contemporary functionality. Free-standing and fixed units that work equally well within a strikingly modern setting, or a traditional family home.