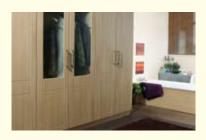

Page 42 The Elegance Collection - Bedroom Makeover

The minimalist decoration of the Saponetta range allows these units to recede as the backdrop rather than the focus, to become the canvas rather than the artwork. A classic look that stands the test of time.

Colour: Beech
Design: Saponetta

Page 44 The Elegance Collection - Bedroom Makeover

Colour: Classic Walnut Design: Modern Slab

A style that is of its moment, a look that is now. The clean, linear lines of the Modern Slab doors are displayed to superb advantage in rich Walnut, with subtle brushed aluminium furniture.