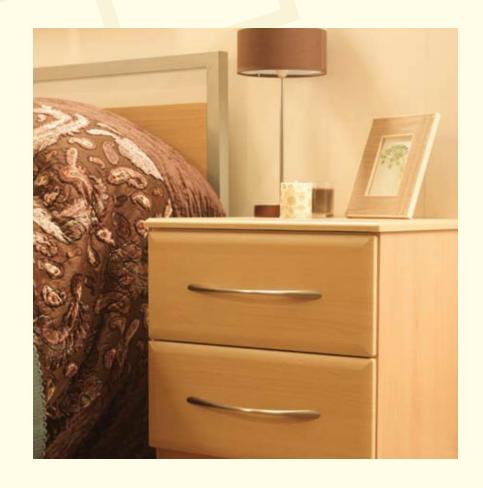

Colour: Beech
Design: Saponetta

Page 44 The Elegance Collection - Bedroom Makeover

Colour: Classic Walnut Design: Modern Slab

A style that is of its moment, a look that is now. The clean, linear lines of the Modern Slab doors are displayed to superb advantage in rich Walnut, with subtle brushed aluminium furniture.

Page 46 The Elegance Collection - Bedroom Makeover

Simple, uncluttered lines of the Belfast Shaker door combine with the warmth of natural Beech to create a cosy, protective environment. The charm of the past working in harmony with the sophisticated materials of today.

Colour: Beech

Design: Belfast Shaker

Page 48 The Elegance Collection - Bedroom Makeover

Colour: Canadian Maple Design: H Groove

A classical, yet thoroughly contemporary look, the soft lines of these doors are distinguished by their subtle grooving. The light maple finish creates an authentic, lived-in look that's at home in any bedroom.