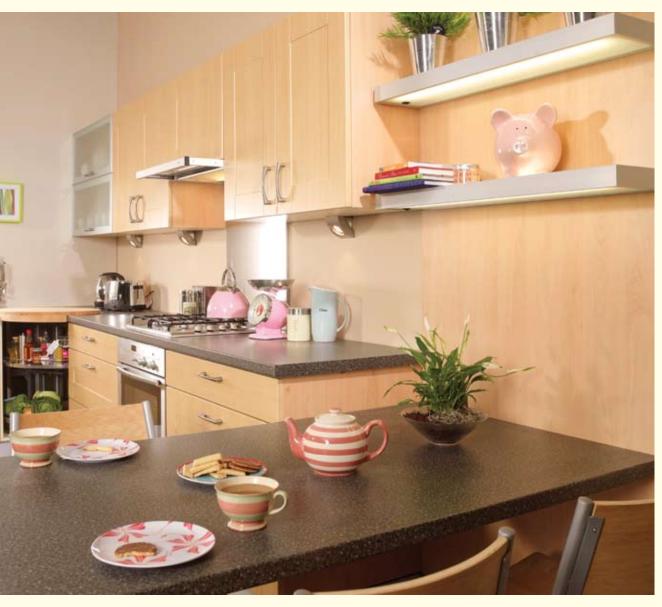

Page 16 The Elegance Collection - Kitchen Creations

Subtle hues of beech enhance the soft lines of these Saponetta doors to perfection. This timeless favourite suits any home, with a look that is stunning yet pure, functional yet pleasing. It offers an ideal balance between that which is openly displayed and that which one wishes to conceal.

Colour: Beech Design: Saponetta

Colour: Natural Walnut Design: Belfast Shaker

A classic look, reinterpreted here with a sympathetic eye on contemporary functionality. Free-standing and fixed units that work equally well within a strikingly modern setting, or a traditional family home.