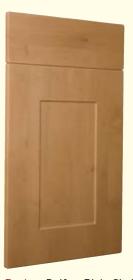

Colour: Beech Design: Saponetta

Colour: Natural Walnut Design: Belfast Shaker

A classic look, reinterpreted here with a sympathetic eye on contemporary functionality. Free-standing and fixed units that work equally well within a strikingly modern setting, or a traditional family home.

Page 20 The Elegance Collection - Kitchen Creations

The clean, uncluttered lines of the Belfast Plain Shaker door encapsulate simplicity and elegance, a look that is enhanced by the subtle hues of their Canadian Maple finish. From urban home to rural retreat, this is a style that is timeless in its appearance and functionality.

Colour: Canadian Maple
Design: Belfast Plain Shaker

Page 22 The Elegance Collection - Kitchen Creations

Colour: Beech

Design: Belfast Shaker

Light, airy lines, accentuated by a mix of high quality materials and subtle Beech hues, are consciously retained in this classic design. Sleek detailing on the Shaker style doors is perfectly married to subtle highlights. City centre loft or suburban domicile – the choice is yours.