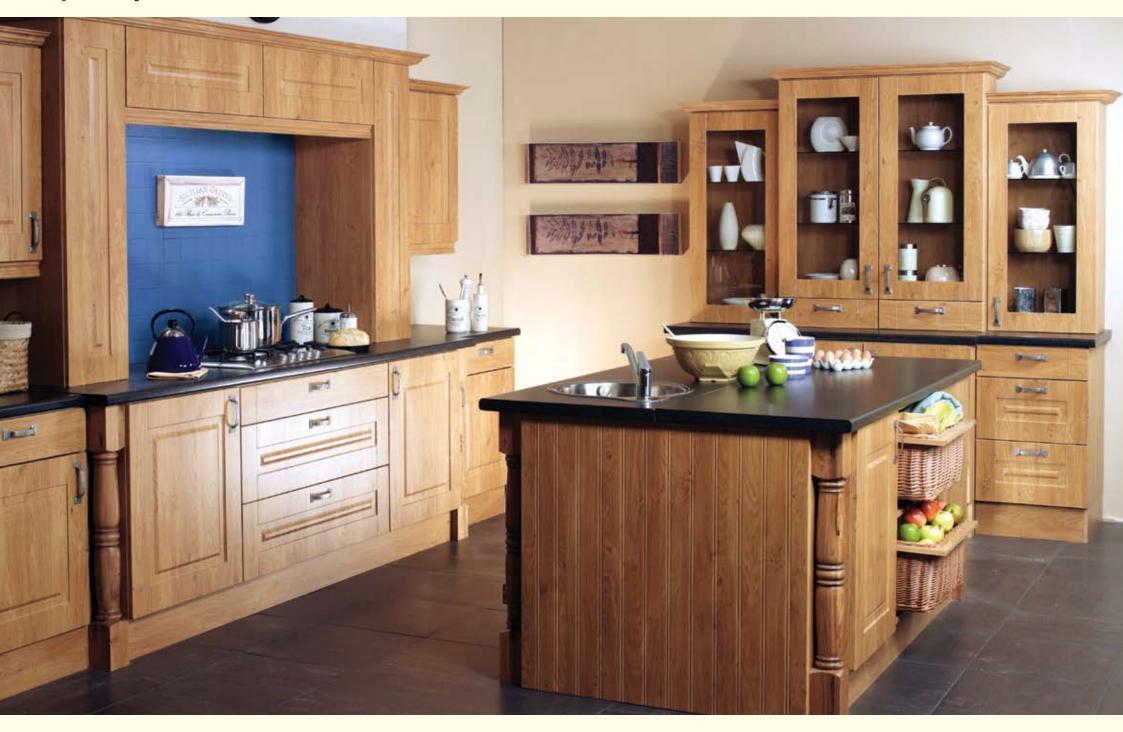

Colour: Beech Design: Saponetta

Colour: Natural Walnut Design: Belfast Shaker

A classic look, reinterpreted here with a sympathetic eye on contemporary functionality. Free-standing and fixed units that work equally well within a strikingly modern setting, or a traditional family home.

Page 20 The Elegance Collection - Kitchen Creations

The clean, uncluttered lines of the Belfast Plain Shaker door encapsulate simplicity and elegance, a look that is enhanced by the subtle hues of their Canadian Maple finish. From urban home to rural retreat, this is a style that is timeless in its appearance and functionality.