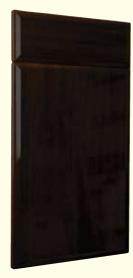

Colour: Smooth Ivory Design: Belfast Shaker

Colour: Classic Walnut

Design: Bilbao

Discover a lightness of touch and a harmony of use in every detail of the Bilbao door. Recessed handles dispense with superficial decorative elements, creating a safe, hygienic surface that is enhanced by the deep, rich, textural grain of the classic walnut finish.