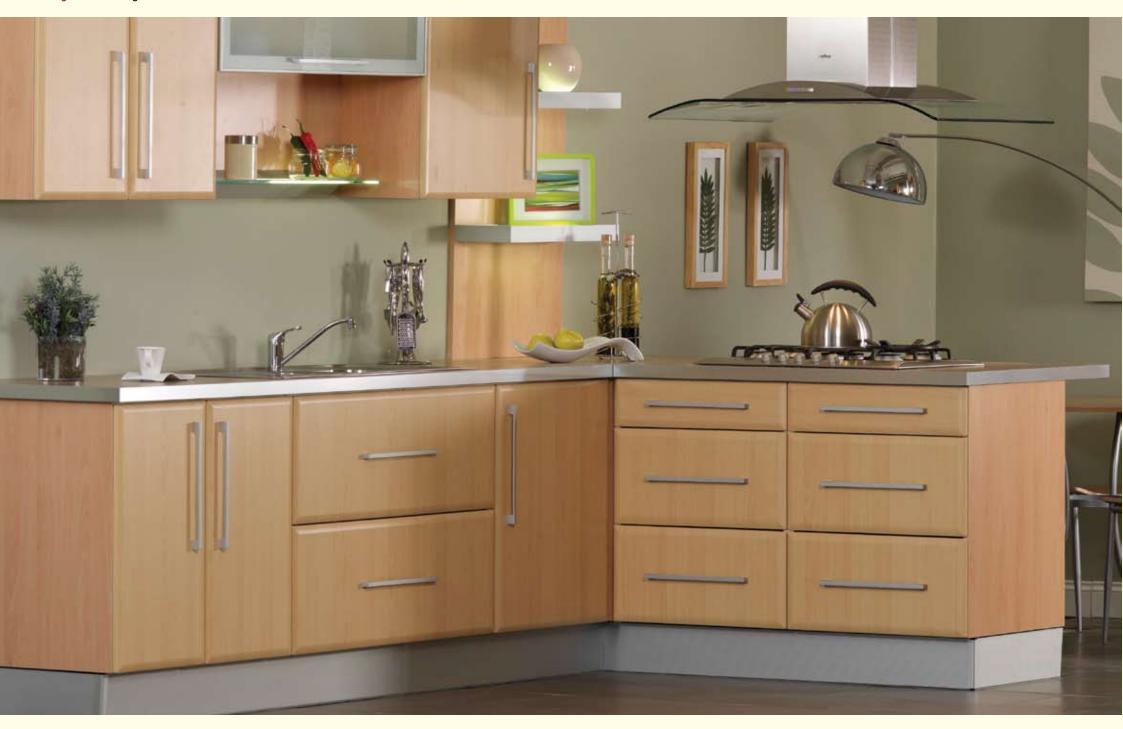

Page 16 The Elegance Collection - Kitchen Creations

Subtle hues of beech enhance the soft lines of these Saponetta doors to perfection. This timeless favourite suits any home, with a look that is stunning yet pure, functional yet pleasing. It offers an ideal balance between that which is openly displayed and that which one wishes to conceal.

Colour: Beech Design: Saponetta

Colour: Natural Walnut Design: Belfast Shaker

A classic look, reinterpreted here with a sympathetic eye on contemporary functionality. Free-standing and fixed units that work equally well within a strikingly modern setting, or a traditional family home.