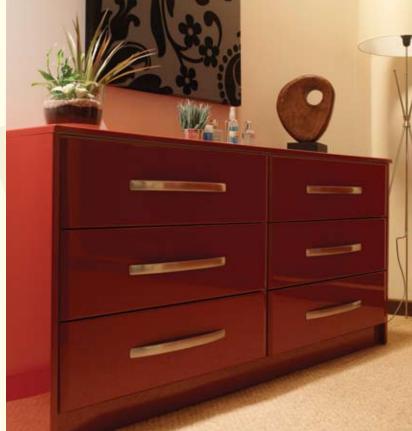

The high gloss finish of this Modern Classic style, shown here in red, white and grey defines a look that is instantly contemporary, yet timelessly elegant. The clean, tightly defined lines and expertly rendered finishes, integrate seamlessly to create a modern kitchen for modern living.

Colour: High Gloss Red/White/Grey Design: Modern Slab

Page 6 The Elegance Collection - Kitchen Creations

Colour: High Gloss Latte Design: Modern Slab

The simple, uncluttered lines of the Modern Slab door, shown here offset with the muted tones of the High Gloss Latte finish, combine together to create a kitchen that is effortlessly functional, yet soothingly appealing.