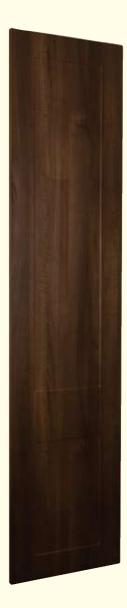

Colour: Smooth Ivory Design: Belfast Shaker

Colour: Classic Walnut

Design: Bilbao

Discover a lightness of touch and a harmony of use in every detail of the Bilbao door. Recessed handles dispense with superficial decorative elements, creating a safe, hygienic surface that is enhanced by the deep, rich, textural grain of the classic walnut finish.