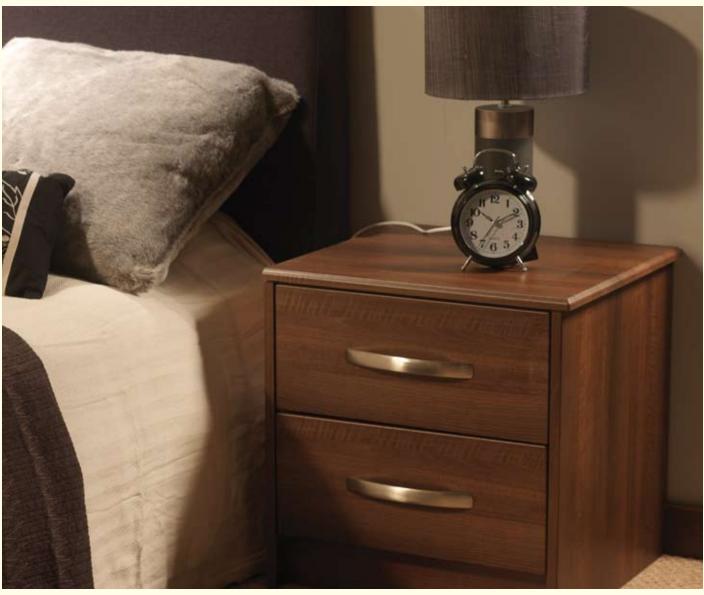

A beautifully designed made to measure bedroom marks the closing of your day, endows you with the gift of sleep and sets the stage for a new dawn.

Page 38 The Elegance Collection - Bedroom Makeover

Rich, bold, dynamic and daring. The strong, unadulterated lines of these Markenfield doors are displayed to startlingly dramatic effect in a rich Red Gloss finish.

Colour: High Gloss Red Design: Markenfield

Page 40 The Elegance Collection - Bedroom Makeover

Colour: Smooth Ivory Design: Belfast Shaker

These traditional Shaker style doors are easy on the eye and are designed for convenience of use. Their smooth lvory finish imbues the room with a sense of calm, creating space for relaxing, unwinding and sleeping.