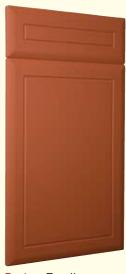

## Kitchen Door Finder Select the design then choose a suitable colour

Design: Abbey Colour: Aubergine

Design: Bevelled Shaker Colour: Natural Walnut

Design: Arched Shaker Colour: Ash Vernasca

Design: Bilbao (Horizontal Grain)
Colour: Classic Walnut

Design: Baltimore Colour: Pippy Oak

Design: Brooklyn Colour: Stilo Walnut

Design: Belfast Plain Shaker Colour: Celtic Birch

Design: Burren Colour: Gloss Beech

Design: Ashford Colour: Smooth White

Design: Canterbury Colour: Gloss Vanilla

Design: Belfast Shaker Colour: Smooth Ivory

Design: Clarendon Colour: Mocha

Design: Cottage Colour: Smooth Cream

Design: Henley Colour: Swiss Pear

Design: Dempsey Shaker Colour: Flint Grey

Design: Kensington Colour: Montana Oak

Design: Euroline Colour: Canyon

Design: Linear Colour: Gloss Grey

Design: Gloss Plain Shaker Colour: Gloss Latte

Design: Markenfield Colour: Gloss Red

Colour: Gloss Metallic Black

Design: Miami Colour: Gloss Black

Design: H Groove Colour: Taupe

Design: Modern Slab Colour: Gloss Zebrano