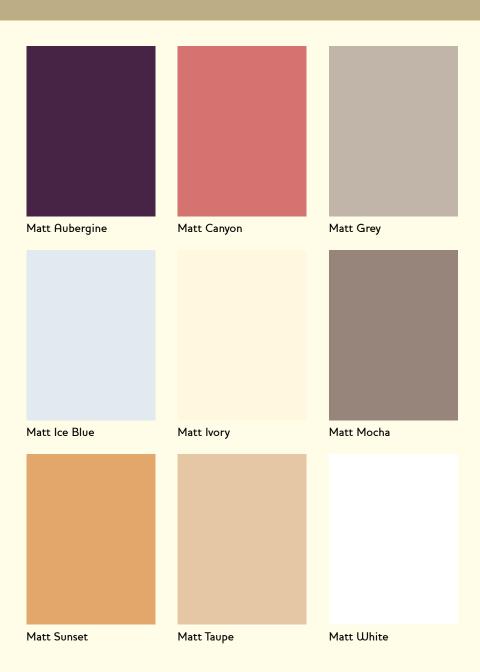

#### Paint Effect Colours

# Colour Swatches

The colours shown on these pages represent the current range available from "The Elegance Collection". These are reproduced as accurately as the printing process will allow. For complete accuracy please obtain a vinyl swatch from your supplier who will also have the latest information on new developments regarding colours and designs.