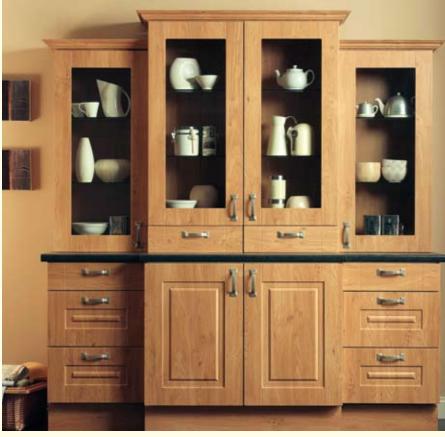

Page 16 The Elegance Collection - Kitchen Creations

Subtle hues of beech enhance the soft lines of these Saponetta doors to perfection. This timeless favourite suits any home, with a look that is stunning yet pure, functional yet pleasing. It offers an ideal balance between that which is openly displayed and that which one wishes to conceal.

Colour: Beech Design: Saponetta

Colour: Natural Walnut Design: Belfast Shaker

A classic look, reinterpreted here with a sympathetic eye on contemporary functionality. Free-standing and fixed units that work equally well within a strikingly modern setting, or a traditional family home.