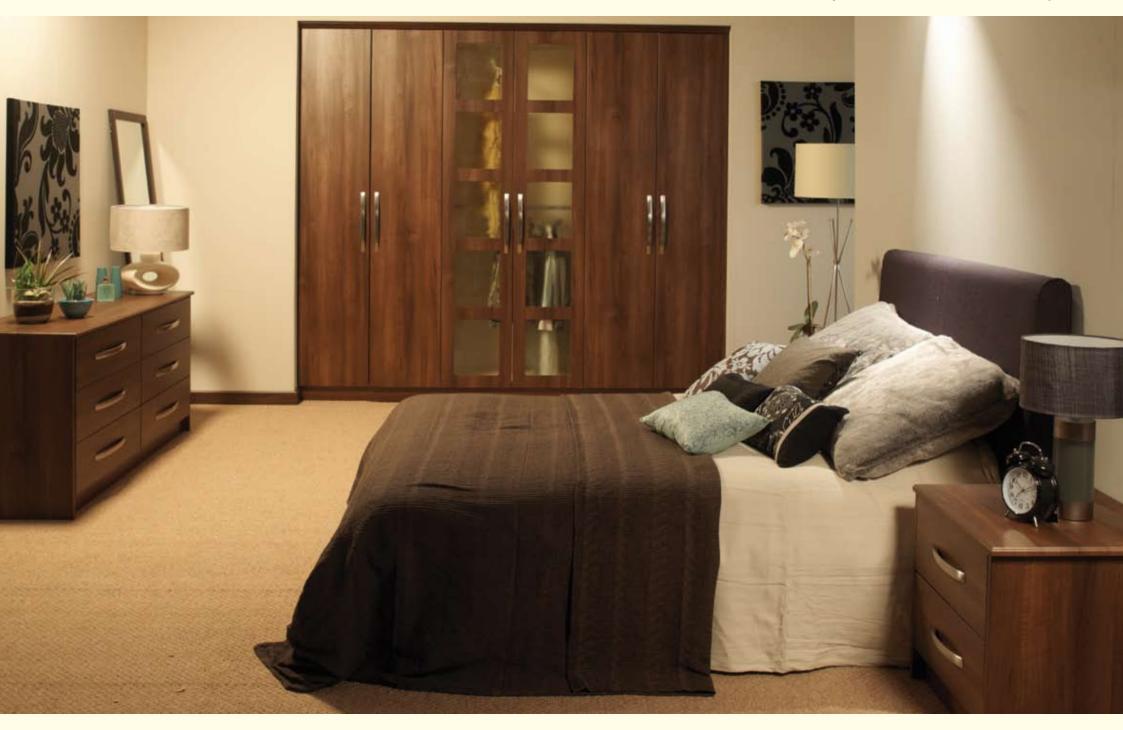

A beautifully designed made to measure bedroom marks the closing of your day, endows you with the gift of sleep and sets the stage for a new dawn.

Page 38 The Elegance Collection - Bedroom Makeover

Rich, bold, dynamic and daring. The strong, unadulterated lines of these Markenfield doors are displayed to startlingly dramatic effect in a rich Red Gloss finish.

Colour: High Gloss Red Design: Markenfield

Page 40 The Elegance Collection - Bedroom Makeover

Colour: Smooth Ivory Design: Belfast Shaker

These traditional Shaker style doors are easy on the eye and are designed for convenience of use. Their smooth lvory finish imbues the room with a sense of calm, creating space for relaxing, unwinding and sleeping.