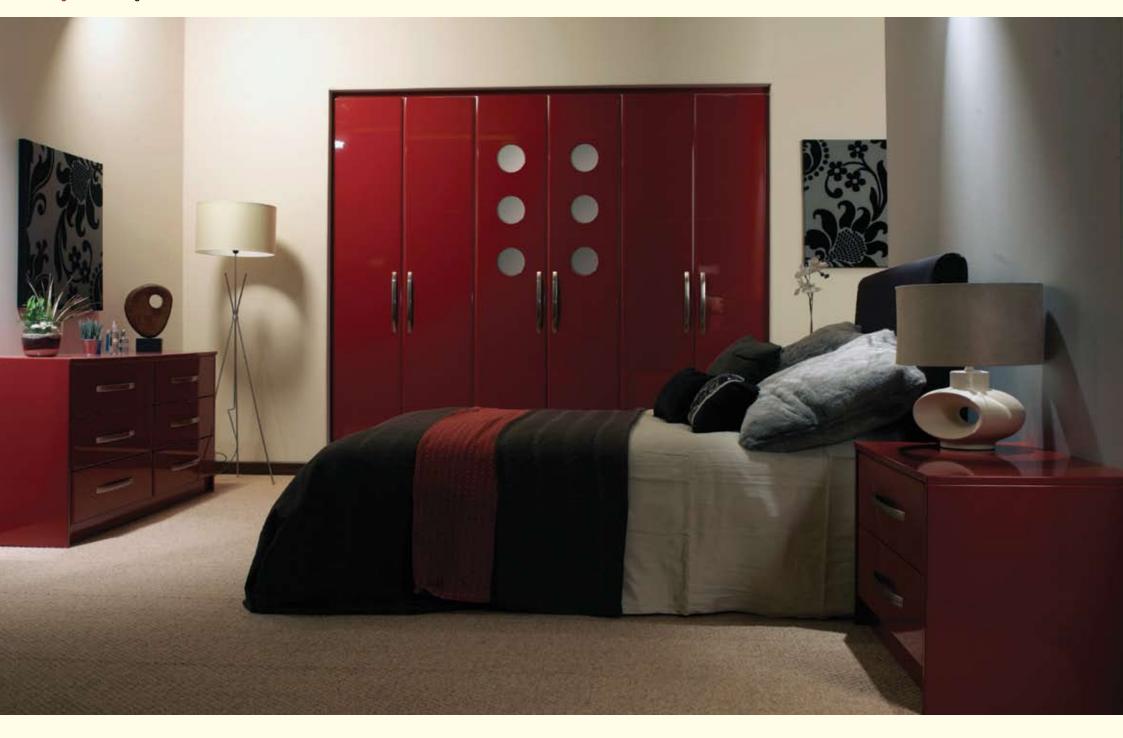

A beautifully designed made to measure bedroom marks the closing of your day, endows you with the gift of sleep and sets the stage for a new dawn.

Page 38 The Elegance Collection - Bedroom Makeover

Rich, bold, dynamic and daring. The strong, unadulterated lines of these Markenfield doors are displayed to startlingly dramatic effect in a rich Red Gloss finish.

Colour: High Gloss Red Design: Markenfield

Page 40 The Elegance Collection - Bedroom Makeover

Colour: Smooth Ivory Design: Belfast Shaker

These traditional Shaker style doors are easy on the eye and are designed for convenience of use. Their smooth lvory finish imbues the room with a sense of calm, creating space for relaxing, unwinding and sleeping.