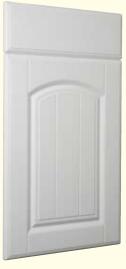

Colour: Ash Vernasca
Design: Kensington

Page 30 The Elegance Collection - Kitchen Creations

Colour: Smooth Cream Design: Kensingon

The deeply routered surface of the Kensignton door creates a landscape of highlights and shadows that add texture and architectural interest, softened here by smooth cream finish. Choose a colour that suits your style of living.