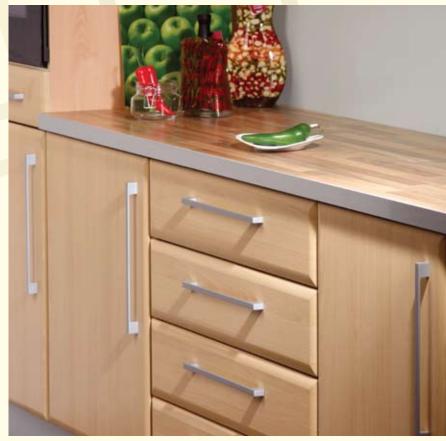

Page 16 The Elegance Collection - Kitchen Creations

Subtle hues of beech enhance the soft lines of these Saponetta doors to perfection. This timeless favourite suits any home, with a look that is stunning yet pure, functional yet pleasing. It offers an ideal balance between that which is openly displayed and that which one wishes to conceal.

Colour: Beech Design: Saponetta

Colour: Natural Walnut Design: Belfast Shaker

A classic look, reinterpreted here with a sympathetic eye on contemporary functionality. Free-standing and fixed units that work equally well within a strikingly modern setting, or a traditional family home.