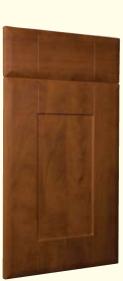

Colour: Beech Design: Saponetta

Colour: Natural Walnut Design: Belfast Shaker

A classic look, reinterpreted here with a sympathetic eye on contemporary functionality. Free-standing and fixed units that work equally well within a strikingly modern setting, or a traditional family home.