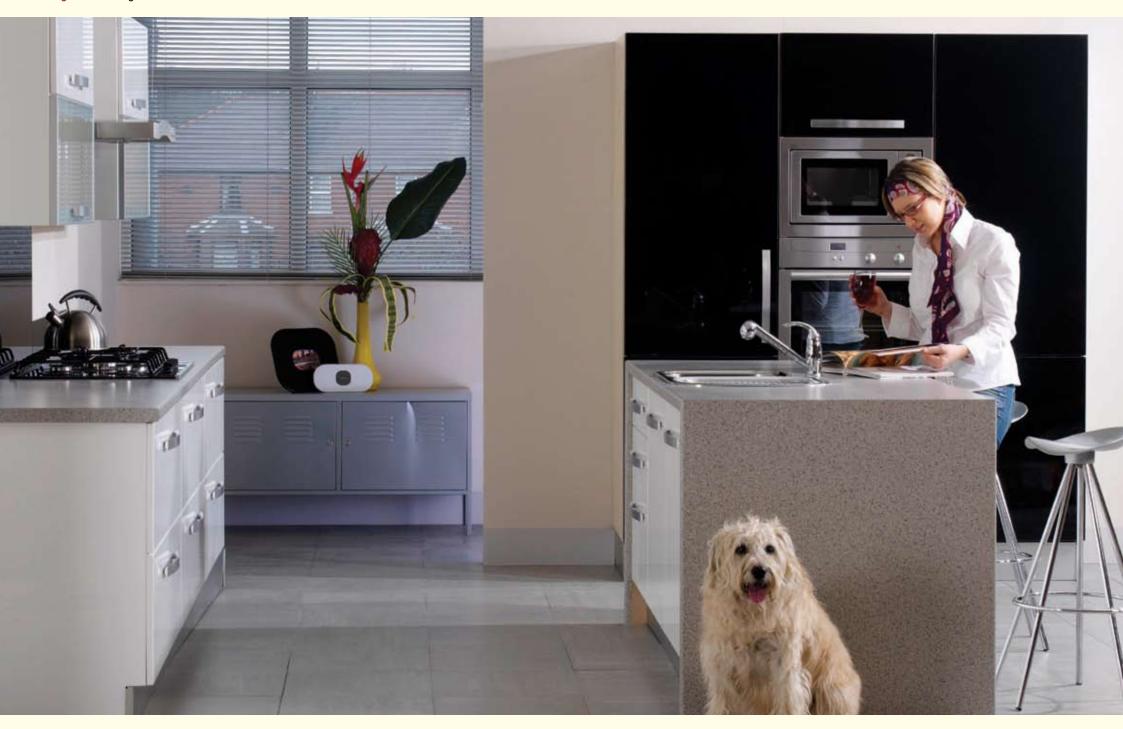

Page 8 The Elegance Collection - Kitchen Creations

This timeless marriage of High Gloss Black & White is perfectly offset by the austere lines of the Modern Slab door. It personifies simplicity through clean, uncluttered lines and a rigorous reduction to essentials. The effect is a timeless style that exudes effortless urban chic. Colour: High Gloss Black/White Design: Modern Slab